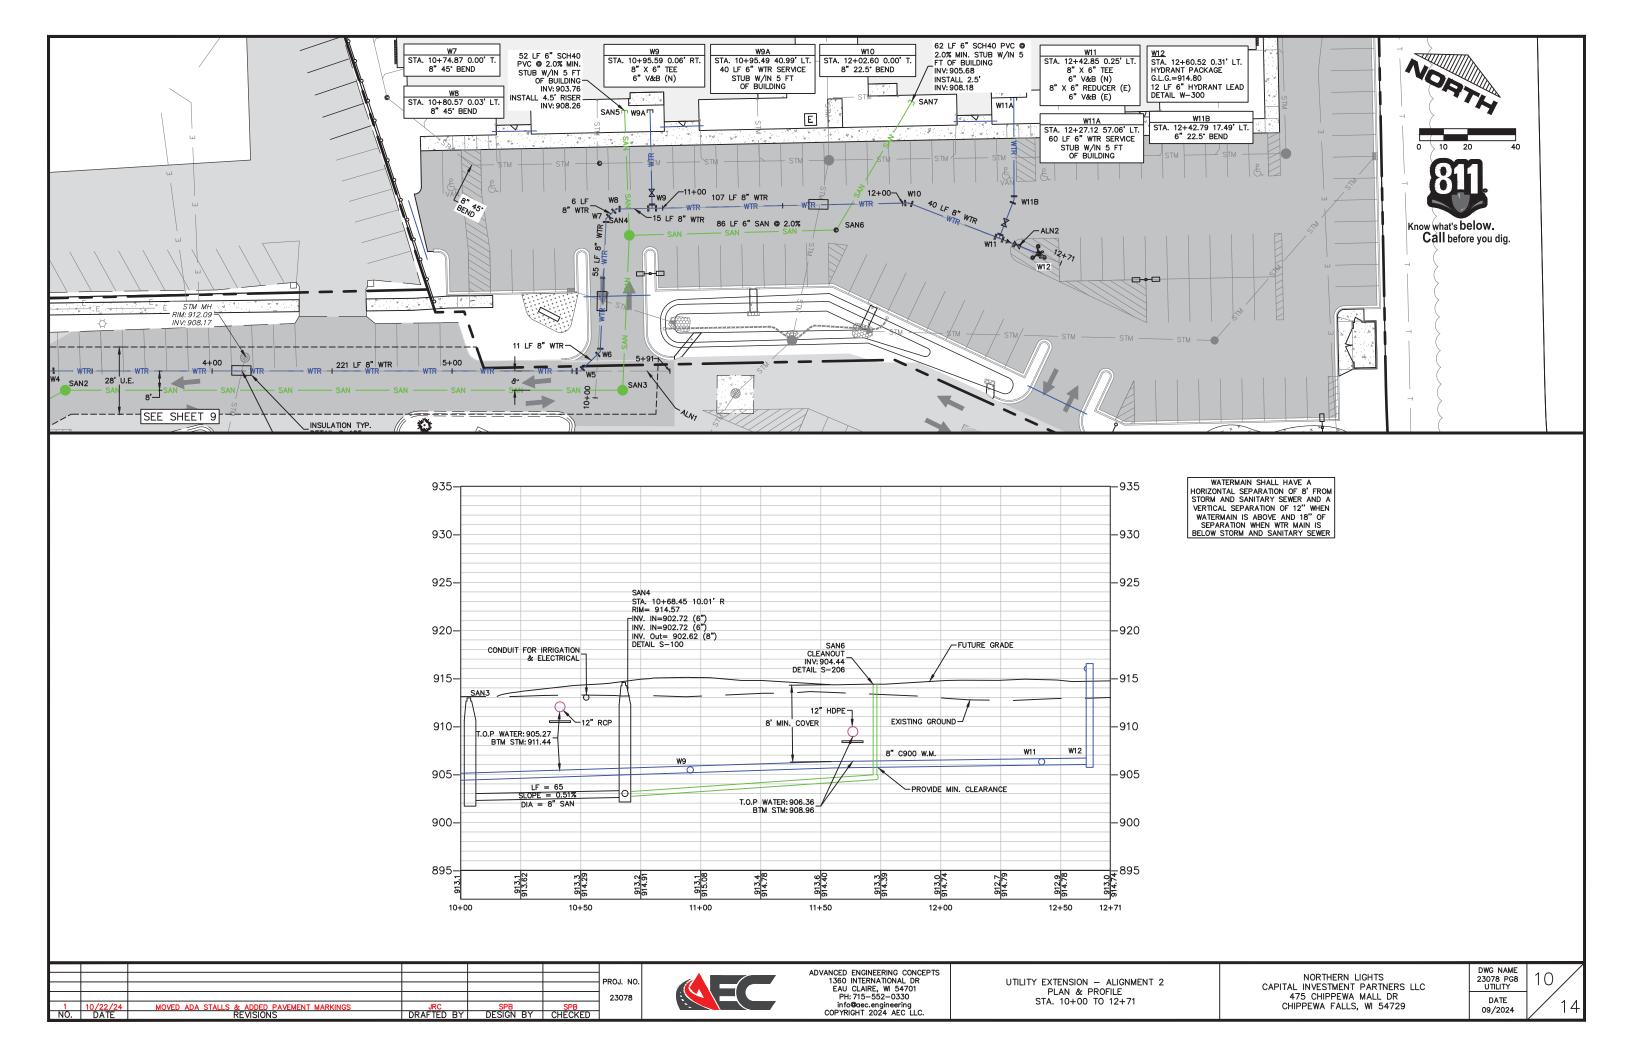

  Motion by Hubbard, seconded by Varga to recommend engineering create a resolution upon review of county surveyor Sam Wenz and recommend Common Council consider resolution. Hoffman, Hubbard, Tzanakis, Varga, Wilson, Arneberg, Trowbridge, Cesafsky, voting aye, Hiess voting nay, Misfeldt abstaining from the vote. MOTION CARRIED on a 8 Yes, 1 No, and 1 abstention vote.
- 3. Cesafsky provided the background on the request to amend existing Planned Development Conditional Use Permit Resolution #12-08. This request is to allow the removal of 2 acres of land which are planned to be used as a new development for residential apartments.
  <u>Motion</u> by Hubbard, seconded by Hiess to have engineering create a resolution to amend PD Resolution #12-08 and to hold a public hearing at the Plan Commission for the amendment of said resolution. All present voting ave. MOTION CARRIED.
- 4. Cesafsky gave a brief introduction for the petition of a Planned Development Conditional Use Permit submitted by NorthRidge Center LLC on behalf of CapVest LLC for the building of two 30 unit residential apartment buildings. Cesafsky stated that this process would involve both a public hearing at the Plan Commission and also a public hearing at Council to rezone the proposed 2 acre lot from C2 General Commercial to R3-A Residential if the Plan Commission chooses to proceed. CapVest would like to waive the fees for the rezoning per city ordinance which allows them to combine them with the Planned Development process. The Plan Commission was not in favor of this and stated that the fees should be paid for all items. Trevor Bohland provided further project updates including an alteration to the pedestrian plan and parking lot markings including arrows and lines to help the flow of traffic to the development. Trevor stated that an easement

Plan Commission Minutes October 7, 2024 Page 2

document will also be drafted with maintenance agreements for the use of the NorthRidge parking lot. A resident raised the question of what this development would do to the aquifer and Trevor stated that this development has a bioswale which will help to filter runoff from the parking lot, the development will result in less runoff due to the fact that this are in the past has been used for mass snow storage for the NorthRidge parking lot. Cesafsky informed the resident that the notice would also be sent to Premium Waters and they would be invited to all public hearings.

There was also concerns about the amount of traffic which Trevor also provide background on stating that they have looked into this and the area roads can handle the extra traffic from the development.