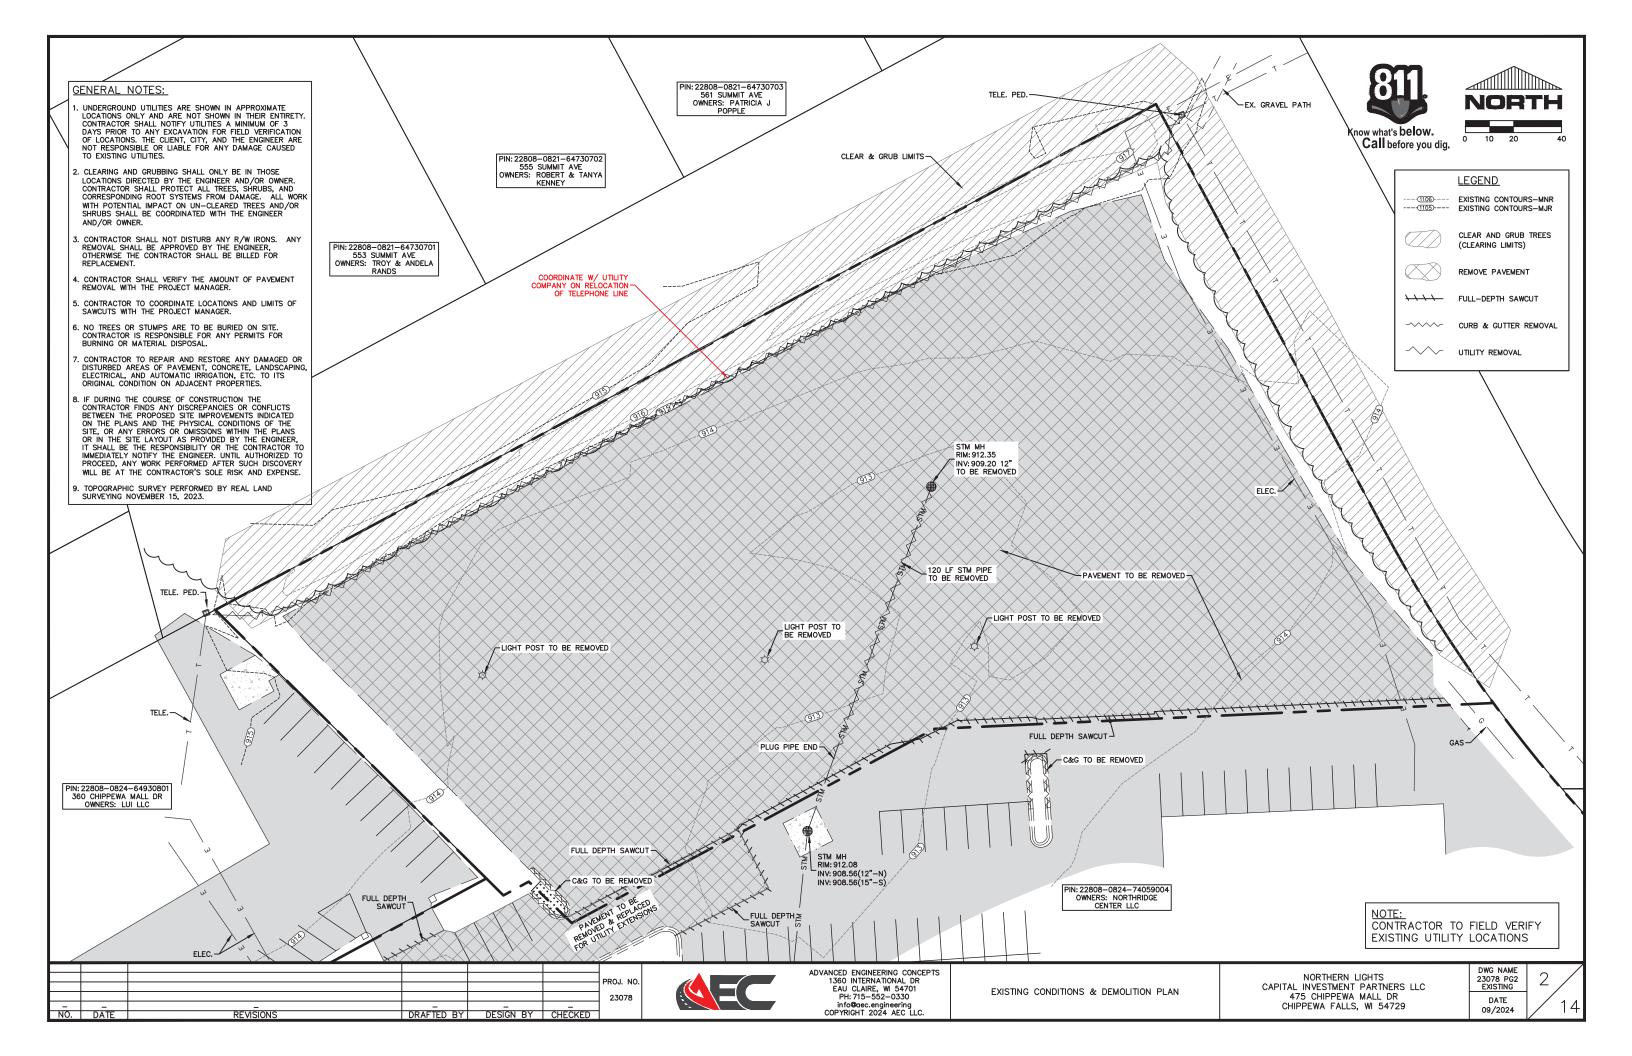

- a) That two acres have been removed from the original 11.7 acre planned development as seen in attached CSM.
- b) That the permit shall apply to Lots 2 & 3, Block 8, 4th Addition to Park Plat located at #475 Chippewa Mall Drive.
- c) That the development shall be in compliance with the attached site plans.
- d) That 3 principal buildings are permitted on the site as shown on the site plans.
- e) That, in addition to uses permitted in the C-2 General Commercial District, the rear 30% of the Multi-Tenant Professional Business Center and the rear 30% of the former grocery store building may be used for climate-controlled, secured business storage as well as permitted uses.
- f) That the two pad sites located away from the main building may be developed with a total of 12,000 s.f. of building for both sites.
- g) That one 20' x 74', 12 table, 48 seat outdoor patio be allowed to be constructed in the front yard setback at Pad "B" (Anderson's Grill & Bar located at #465 Chippewa Mall Drive) as shown on attached Exhibit "G". The area shall be in compliance with Section 12.03 (6) of the City of Chippewa Falls Municipal Code, entitled "Outdoor Beer Gardens". The fence required by this Section shall be wrought iron. The exit egress gate in the fence required by the State Building Code shall be lockable to prevent entrance from the exterior, but allow for unobstructed egress in accordance with State regulations.
- h) That a new building addition of 15, 900 s.f. may be added to the northeast of the former grocery building.
- i) That hours of operation may be 24 hours per day, 7 days per week, except any applicable alcohol regulations.
- j) That 2 monument signs are permitted in compliance with normal setback requirements, at locations shown on the site plan and to the form and design shown on the plans (attached). Said monument signs shall not exceed 30 feet in height and 16 feet in width. The monument signs may be lighted in a manner that does not pose a hazard or nuisance to the public.
- k) That two pylon signs are permitted, one at each of the pad sites, as shown on the attached site plan. The pylon signs shall not exceed 30 feet in height and may be lighted in a manner that does not pose a hazard or a nuisance to the public.
- 1) The City Sign Code shall apply to all buildings except as stated in this permit.
- m) Signage for the theater shall comply with attached revised Exhibit "F" dated March 8, 2004.
- n) Two driveways are permitted to Chippewa Mall Drive in compliance with the City Driveway Code.
- o) Covenants preventing vehicular access to Pine Ridge Avenue and Henry Street shall remain in effect.
- p) Screening and landscaping required by existing covenants shall remain in effect.

- q) That a total of 675 parking spaces shall be provided when all phases are completed. Parking spaces shall be provided in phases to coincide with parking demand created by each redevelopment phase. All parking areas shall be blacktopped and shall comply with setback requirements of the City Zoning Code.
- r) The three plan sheets prepared by Tushie Montgomery Architects, dated February 14, 2003, reduced copies of which are attached hereto, are made a part of this permit. (The full size plans that were submitted with the application for this permit are on file in the office of the Secretary of the Plan Commission. The full size plans shall take precedence over reduced size plans in questions of interpretation).
- s) That the existing building, (Micon Cinemas), located on proposed Lot #3 of the attached certified survey map(Exhibit G) be allowed with zero setback lot lines along it's east and west property lines. These zero setbacks are hereby granted pursuant to the provisions of 17.26(3)(b) and (9)(d) of the City Code.
- t) That the east and west walls of the Micon Cinemas building meet all applicable building and fire codes for firewalls.
- u) That emergency access be provided to the south side of the NorthRidge Center. In addition, that the NorthRidge Center LLC provide easement agreements for review by the City that provide for parking, vehicle, pedestrian, and maintenance ingress / egress, and all utilities serving the buildings whether public or private utilities for all of the lots (parcels) as Divided and shown on attached Exhibits "H (1-3)" and "I"
- v) That Special Use Permit #O-05-04 be repealed by ordinance adopted by the Chippewa Falls Common Council.
- w) That this permit shall become null and void by non-compliance with the conditions of this permit or related Codes, or by application to the Board of Appeals for any Code variance at these premises.
- x) That all changes or modifications to this permit shall be made only after review and approval by the Plan Commission and after public notice and hearing as required for a Commercial Planned Development Conditional Use Permit.
- y) That except as specifically provided herein, all regulations of City Codes shall apply.
- z) A Pre-application Conference was held on October 31, 2012 and the General Development Plan and Final Development Plan stages are combined, all pursuant to 17.26(6) of the City Code.