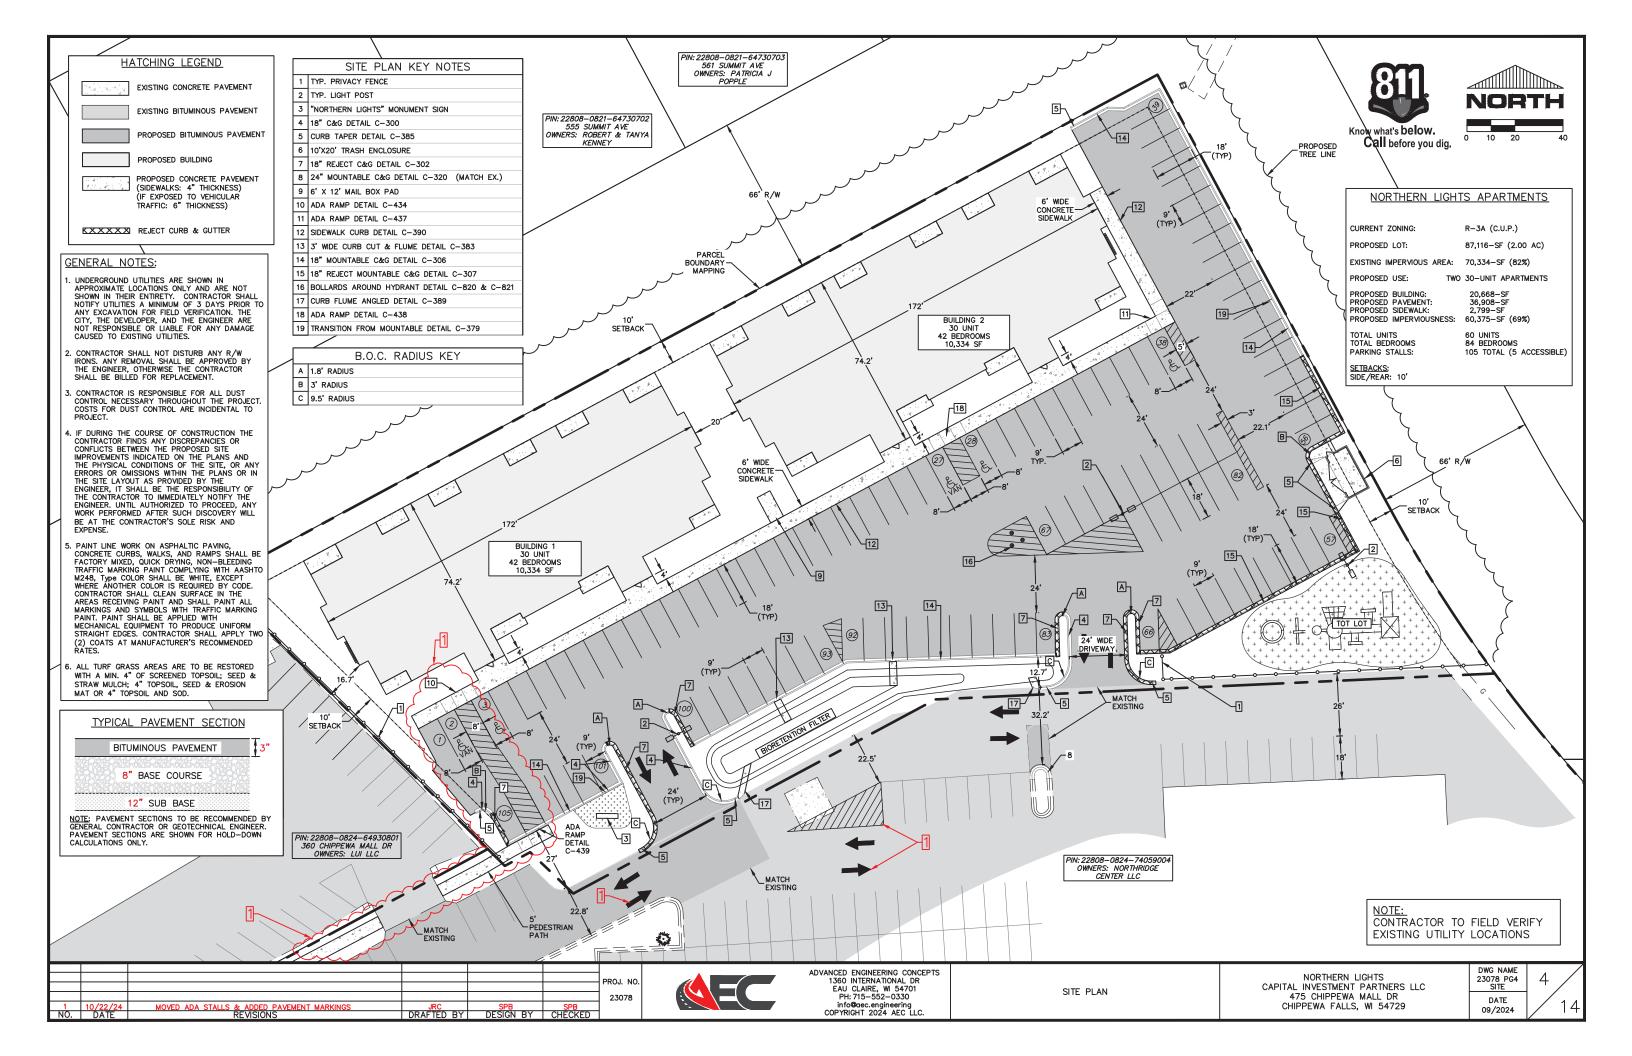

- a) That two acres have been removed from the original 11.7 acre planned development as seen in attached CSM.
- b) That the permit shall apply to Lots 2 & 3, Block 8, 4th Addition to Park Plat located at #475 Chippewa Mall Drive.
- c) That the development shall be in compliance with the attached site plans.
- d) That 3 principal buildings are permitted on the site as shown on the site plans.
- e) That, in addition to uses permitted in the C-2 General Commercial District, the rear 30% of the Multi-Tenant Professional Business Center and the rear 30% of the former grocery store building may be used for climate-controlled, secured business storage as well as permitted uses.
- f) That the two pad sites located away from the main building may be developed with a total of 12,000 s.f. of building for both sites.
- g) That one 20' x 74', 12 table, 48 seat outdoor patio be allowed to be constructed in the front yard setback at Pad "B" (Anderson's Grill & Bar located at #465 Chippewa Mall Drive) as shown on attached Exhibit "G". The area shall be in compliance with Section 12.03 (6) of the City of Chippewa Falls Municipal Code, entitled "Outdoor Beer Gardens". The fence required by this Section shall be wrought iron. The exit egress gate in the fence required by the State Building Code shall be lockable to prevent entrance from the exterior, but allow for unobstructed egress in accordance with State regulations.
- h) That a new building addition of 15, 900 s.f. may be added to the northeast of the former grocery building.
- i) That hours of operation may be 24 hours per day, 7 days per week, except any applicable alcohol regulations.
- j) That 2 monument signs are permitted in compliance with normal setback requirements, at locations shown on the site plan and to the form and design shown on the plans (attached). Said monument signs shall not exceed 30 feet in height and 16 feet in width. The monument signs may be lighted in a manner that does not pose a hazard or nuisance to the public.
- k) That two pylon signs are permitted, one at each of the pad sites, as shown on the attached site plan. The pylon signs shall not exceed 30 feet in height and may be lighted in a manner that does not pose a hazard or a nuisance to the public.
- 1) The City Sign Code shall apply to all buildings except as stated in this permit.
- m) Signage for the theater shall comply with attached revised Exhibit "F" dated March 8, 2004.
- n) Two driveways are permitted to Chippewa Mall Drive in compliance with the City Driveway Code.
- o) Covenants preventing vehicular access to Pine Ridge Avenue and Henry Street shall remain in effect.
- p) Screening and landscaping required by existing covenants shall remain in effect.

- q) That a total of 675 parking spaces shall be provided when all phases are completed. Parking spaces shall be provided in phases to coincide with parking demand created by each redevelopment phase. All parking areas shall be blacktopped and shall comply with setback requirements of the City Zoning Code.
- r) The three plan sheets prepared by Tushie Montgomery Architects, dated February 14, 2003, reduced copies of which are attached hereto, are made a part of this permit. (The full size plans that were submitted with the application for this permit are on file in the office of the Secretary of the Plan Commission. The full size plans shall take precedence over reduced size plans in questions of interpretation).
- s) That the existing building, (Micon Cinemas), located on proposed Lot #3 of the attached certified survey map(Exhibit G) be allowed with zero setback lot lines along it's east and west property lines. These zero setbacks are hereby granted pursuant to the provisions of 17.26(3)(b) and (9)(d) of the City Code.
- t) That the east and west walls of the Micon Cinemas building meet all applicable building and fire codes for firewalls.
- u) That emergency access be provided to the south side of the NorthRidge Center. In addition, that the NorthRidge Center LLC provide easement agreements for review by the City that provide for parking, vehicle, pedestrian, and maintenance ingress / egress, and all utilities serving the buildings whether public or private utilities for all of the lots (parcels) as Divided and shown on attached Exhibits "H (1-3)" and "I"
- v) That Special Use Permit #O-05-04 be repealed by ordinance adopted by the Chippewa Falls Common Council.
- w) That this permit shall become null and void by non-compliance with the conditions of this permit or related Codes, or by application to the Board of Appeals for any Code variance at these premises.
- x) That all changes or modifications to this permit shall be made only after review and approval by the Plan Commission and after public notice and hearing as required for a Commercial Planned Development Conditional Use Permit.
- y) That except as specifically provided herein, all regulations of City Codes shall apply.
- z) A Pre-application Conference was held on October 31, 2012 and the General Development Plan and Final Development Plan stages are combined, all pursuant to 17.26(6) of the City Code.