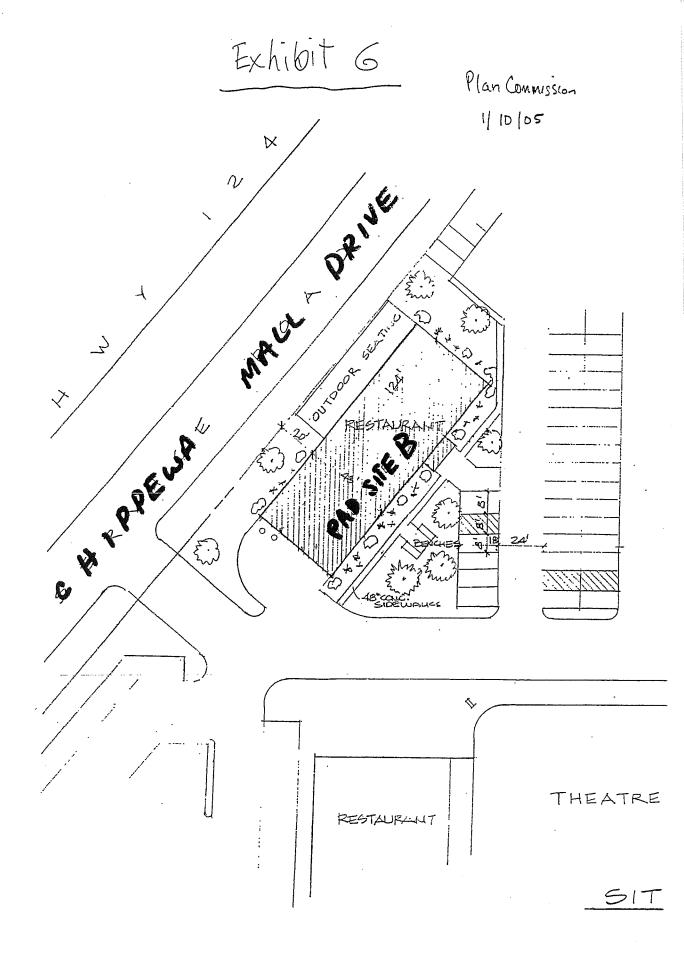

- a) That two acres have been removed from the original 11.7 acre planned development as seen in attached CSM.
- b) That the permit shall apply to Lots 2 & 3, Block 8, 4th Addition to Park Plat located at #475 Chippewa Mall Drive.
- c) That the development shall be in compliance with the attached site plans.
- d) That 3 principal buildings are permitted on the site as shown on the site plans.
- e) That, in addition to uses permitted in the C-2 General Commercial District, the rear 30% of the Multi-Tenant Professional Business Center and the rear 30% of the former grocery store building may be used for climate-controlled, secured business storage as well as permitted uses.
- f) That the two pad sites located away from the main building may be developed with a total of 12,000 s.f. of building for both sites.
- g) That one 20' x 74', 12 table, 48 seat outdoor patio be allowed to be constructed in the front yard setback at Pad "B" (Anderson's Grill & Bar located at #465 Chippewa Mall Drive) as shown on attached Exhibit "G". The area shall be in compliance with Section 12.03 (6) of the City of Chippewa Falls Municipal Code, entitled "Outdoor Beer Gardens". The fence required by this Section shall be wrought iron. The exit egress gate in the fence required by the State Building Code shall be lockable to prevent entrance from the exterior, but allow for unobstructed egress in accordance with State regulations.
- h) That a new building addition of 15, 900 s.f. may be added to the northeast of the former grocery building.
- i) That hours of operation may be 24 hours per day, 7 days per week, except any applicable alcohol regulations.
- j) That 2 monument signs are permitted in compliance with normal setback requirements, at locations shown on the site plan and to the form and design shown on the plans (attached). Said monument signs shall not exceed 30 feet in height and 16 feet in width. The monument signs may be lighted in a manner that does not pose a hazard or nuisance to the public.
- k) That two pylon signs are permitted, one at each of the pad sites, as shown on the attached site plan. The pylon signs shall not exceed 30 feet in height and may be lighted in a manner that does not pose a hazard or a nuisance to the public.
- 1) The City Sign Code shall apply to all buildings except as stated in this permit.
- m) Signage for the theater shall comply with attached revised Exhibit "F" dated March 8, 2004.
- n) Two driveways are permitted to Chippewa Mall Drive in compliance with the City Driveway Code.
- o) Covenants preventing vehicular access to Pine Ridge Avenue and Henry Street shall remain in effect.
- p) Screening and landscaping required by existing covenants shall remain in effect.