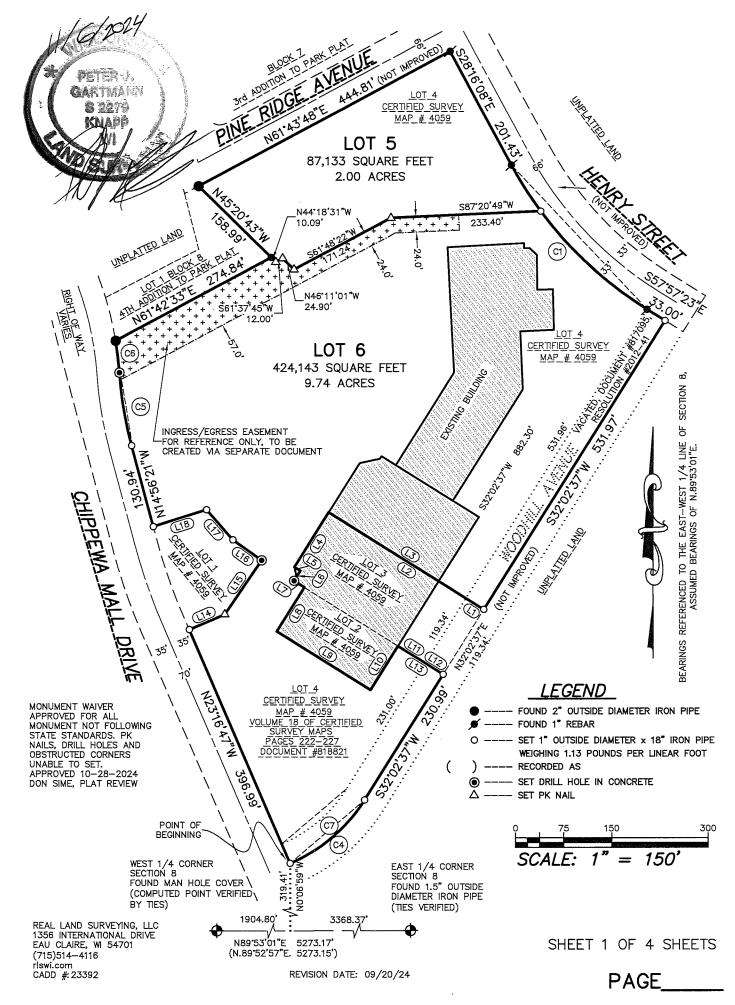

LOCATED IN THE SOUTHEAST 1/4 OF THE NORTHWEST 1/4, SECTION 8, TOWNSHIP 28 NORTH, RANGE 8 WEST, CITY OF CHIPPEWA FALLS, CHIPPEWA COUNTY, WISCONSIN INCLUDING ALL OF LOT 4 OF CERTIFIED SURVEY MAP #4059, VOLUME 18 OF CERTIFIED SURVEY MAPS, PAGES 222—227, DOCUMENT #818821 AND HALF OF THE ADJACENT VACATED RIGHT OF WAY FOR WOODHILL AVENUE

#### **SURVEYOR'S CERTIFICATE:**

I, PETER J. GARTMANN, PROFESSIONAL LAND SURVEYOR, HERBY CERTIFY: THAT BY THE DIRECTION OF NORTHRIDGE CENTER, LLC., I HAVE SURVEYED, DIVIDED AND MAPPED THE LAND PARCEL WHICH IS REPRESENTED BY THIS CERTIFIED SURVEY MAP.

THAT THE EXTERIOR BOUNDARY OF THE LAND PARCEL SURVEYED AND MAPPED IS AS FOLLOWS: LOCATED IN THE SOUTHEAST 1/4 OF THE NORTHWEST 1/4, SECTION 8, TOWNSHIP 28 NORTH, RANGE 8 WEST, CITY OF CHIPPEWA FALLS, CHIPPEWA COUNTY, WISCONSIN, INCLUDING ALL OF LOT 4 CERTIFIED SURVEY MAP #4059, VOLUME 18 OF CERTIFIED SURVEY MAPS, PAGES 222-227, DOCUMENT #818821 AND HALF OF THE ADJACENT VACATED RIGHT OF WAY FOR WOODHILL AVENUE, AND BEING MORE PARTICULARLY DESCRIBED AS FOLLOWS:

- COMMENCING AT THE WEST QUARTER CORNER OF SAID SECTION 8;
- THENCE N.89°53'01"E., ALONG THE EAST-WEST 1/4 LINE OF SAID SECTION 8, AT A DISTANCE OF 1904.80 FEET;
- THENCE N.00°06'59"W., AT A DISTANCE OF 319.41 FEET TO THE POINT OF BEGINNING;
- THENCE N.23°16'47"W., AT A DISTANCE OF 396.99 FEET TO THE EXTERIOR BOUNDS OF LOT 1 CERTIFIED SURVEY MAP #4059;
- THENCE N.66°43'48"E., ALONG SAID BOUNDS, AT A DISTANCE OF 60.11 FEET;
- THENCE N.34°16'06"E., ALONG SAID BOUNDS, AT A DISTANCE OF 102.10 FEET;
- THENCE N.54°34'33"W., ALONG SAID BOUNDS, AT A DISTANCE OF 55.18 FEET;
- THENCE N.41°07'00"W., ALONG SAID BOUNDS, AT A DISTANCE OF 62.31 FEET;
- THENCE S.72°17'10"W., ALONG SAID BOUNDS, AT A DISTANCE OF 86.74 FEET TO THE EASTERLY RIGHT OF WAY FOR CHIPPEWA MALL DRIVE;
- THENCE N.14°56'21"W., ALONG SAID RIGHT OF WAY, AT A DISTANCE OF 130.94 FEET;
- THENCE 115.64 FEET ALONG THE ARC OF A CURVE CONCAVE EASTERLY, WITH A LONG CHORD WHICH BEARS, 115.46 FEET, N.09°27'28"W., AND A CENTRAL ANGLE OF 010°57'46" HAVING A RADIUS OF 604.36 FEET;
- THENCE 49.80 FEET ALONG THE ARC OF A CURVE CONCAVE WESTERLY, WITH A LONG CHORD WHICH BEARS 49.79 FEET, N.06°40'03"W., AND A CENTRAL ANGLE OF  $004^{\circ}43'18"$  HAVING A RADIUS OF 604.36 FEET TO THE EXTERIOR BOUNDS OF LOT 1, BLOCK 8,  $4^{\text{TH}}$  ADDITION TO PARK PLAT;
- THENCE N.61°42'33"E., ALONG SAID BOUNDS, OF AT A DISTANCE OF 274.84 FEET;
- THENCE N.45°20'43"W., ALONG SAID BOUNDS, AT A DISTANCE OF 158.99 FEET TO THE SOUTHERLY RIGHT OF WAY FOR PINE RIDGE AVENUE;
- THENCE N.61°43'48"E., ALONG SAID RIGHT OF WAY, AT A DISTANCE OF 444.81 FEET TO THE WESTERLY RIGHT OF WAY FOR HENRY STREET:
- THENCE S.28°16'08"E., ALONG SAID RIGHT OF WAY, AT A DISTANCE OF 201.43 FEET;
- THENCE CONTINUING ALONG SAID RIGHT OF WAY, 312.60 FEET ALONG THE ARC OF A CURVE CONCAVE NORTHEASTERLY WITH A LONG CHORD WHICH BEARS 309.11 FEET, S.43°06'45"E., AND A CENTRAL ANGLE OF 029°41'14" HAVING A RADIUS OF 603.30 FEET;
- THENCE S.57°57'23"E., AT A DISTANCE OF 33.00 FEET TO THE CENTER LINE OF VACATED WOODHILL AVENUE;
- THENCE S.32°02'37"W., ALONG SAID CENTERLINE, AT A DISTANCE OF 531.97 FEET TO THE EXTENTION OF THE EXTERIOR BOUNDS OF LOT 3 CERTIFIED SURVEY MAP #4059;
- THENCE N.57°56'08"W., ALONG THE EXTENTION AND EXTERIOR BOUNDS OF SAID LOT 3, AT A DISTANCE OF 285.09 FEET:
- THENCE S.32°03'52"W., ALONG SAID BOUNDS, AT A DISTANCE OF 100.73 FEET;
- THENCE S.57°56'08"E., ALONG SAID BOUNDS, AT A DISTANCE OF 11.14 FEET;
- THENCE S.32°03'52"W., ALONG SAID BOUNDS, AT A DISTANCE OF 18.62 FEET;
- THENCE S.57°56'18"E., ALONG SAID BOUNDS, AT A DISTANCE OF 18.90 FEET TO THE NORTH CORNER OF LOT 2 CERTIFIED SURVEY MAP #4059;
- THENCE S.32°03'52"W., ALONG THE EXTERIOR BOUNDS OF SAID LOT 2, AT A DISTANCE OF 80.80 FEET;
- THENCE S.57°56'08"E., ALONG SAID BOUNDS, AT A DISTANCE OF 172.12 FEET;
- THENCE N.32°02'49"E., ALONG SAID BOUNDS, AT A DISTANCE OF 80.81 FEET TO THE EXTERIOR BOUNDS OF LOT 3 CERTIFIED SURVEY MAP #4059:

• THENCE S.57°56'18"E., ALONG THE EXTERIOR BOUNDS OF SAID LOT 3, AT A DISTANCE OF 83.00 FEET TO THE CENTER LINE OF VACATED WOODHILL AVENUE;

SAFITMANY
S 2279
KNAPP
PAGE
SHEET 3 OF 4 SHEETS

#### CHIPPEWA COUNTY CERTIFIED SURVEY MAP NO. RECORDED IN VOLUME \_\_\_\_\_ OF CERTIFIED SURVEY MAPS PAGE LOCATED IN THE SOUTHEAST 1/4 OF THE NORTHWEST 1/4, SECTION 8, TOWNSHIP 28 NORTH, RANGE 8 WEST, CITY OF CHIPPEWA FALLS, CHIPPEWA COUNTY, WISCONSIN INCLUDING ALL OF LOT 4 OF CERTIFIED SURVEY MAP #4059, VOLUME 18 OF CERTIFIED SURVEY MAPS, PAGES 222-227, DOCUMENT #818821 AND HALF OF THE ADJACENT VACATED RIGHT OF WAY FOR WOODHILL AVENUE THENCE S.32°02'37"W., ALONG SAID CENTER LINE, AT A DISTANCE OF 230.99 FEET; THENCE CONTINUING ALONG SAID CENTERLINE, 155.06 FEET ALONG THE ARC OF A CURVE CONCAVE NORTHWESTERLY, WITH A LONG CHORD WHICH BEARS 152.71 FEET, S.49°22'55"W., AND A CENTRAL ANGLE OF 034°40'37" HAVING A RADIUS OF 256.21 FEET TO THE POINT OF BEGINNING; ABOVE DESCRIPTION CONTAINS 11.74 ACRES $\pm$ AND BEING SUBJECT TO EXISTING EASEMENTS. THAT THIS CERTIFIED SURVEY MAP IS A CORRECT REPRESENTATION OF THE EXTERIOR BOUNDARY SURVEYED AND DESCRIBED. THAT I HAVE FULLY COMPLIED WITH THE PROVISIONS OF CHAPTER 236.34 OF THE WISCONSIN STATUTES, A-E 7 OF THE WISCONSIN ADMINISTRATIVE CODE, AND THE SUBDIVISION REGULATIONS OF THE CITY OF CHIPPEWA FALLS, CHIPPEWA COUNTY, WISCONSIN IN SURVEYING AND MAPPING THE SAME. DAY OF NOVELBER DATED THIS PETER J. GARTMANN, P.L.S. 2279 **CITY COUNCIL RESOLUTION:** RESOLVED, THAT THIS CERTIFIED SURVEY MAP IN THE CITY OF CHIPPEWA FALLS, IS HEREBY APPROVED. MAYOR DATE I HEREBY CERTIFY THAT THE FOREGOING IS A COPY OF A RESOLUTION ADOPTED BY THE CITY COUNCIL OF THE CITY OF CHIPPEWA FALLS