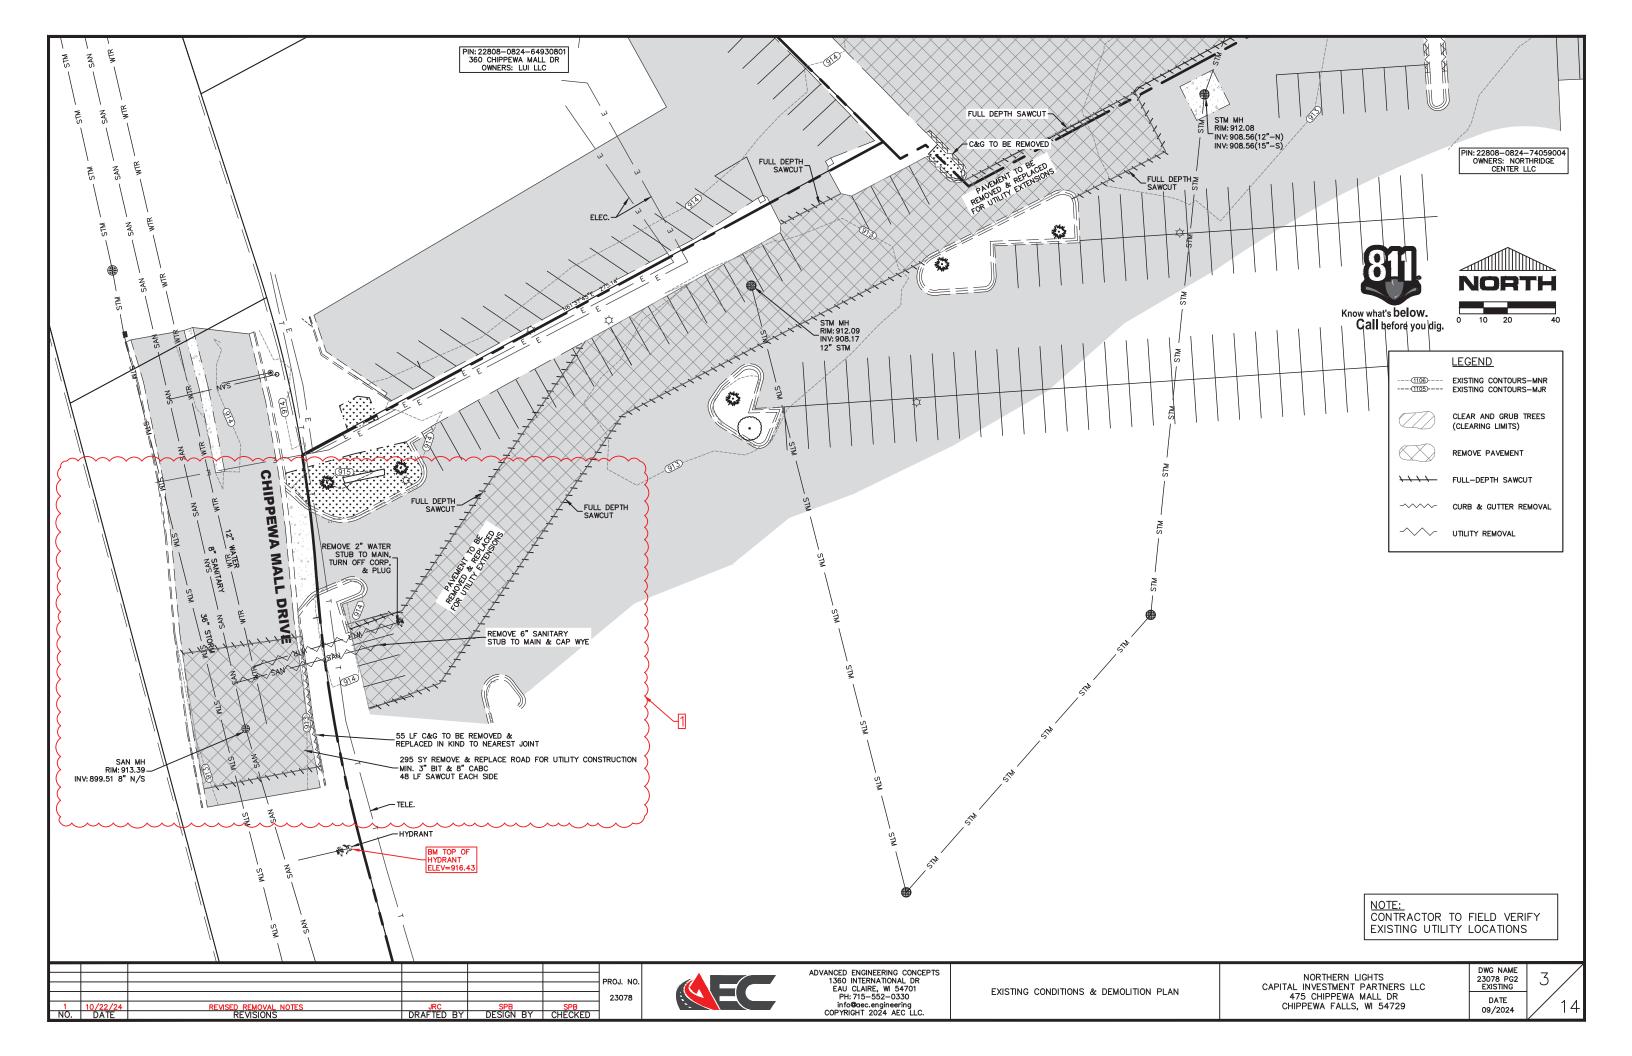

WHEREAS, the Plan Commission met on October 7, 2024 to consider a petition from NorthRidge Center, LLC to amend existing PDCUP resolution #12-08 to remove 2 Acres from the development, further described as Lot 5 in the attached CSM, from the original 11.7 Acre Planned Development; and

- a) That two acres have been removed from the original 11.7 acre planned development as seen in attached CSM.
- b) That the permit shall apply to Lots 2 & 3, Block 8, 4th Addition to Park Plat located at #475 Chippewa Mall Drive.
- c) That the development shall be in compliance with the attached site plans.
- d) That 3 principal buildings are permitted on the site as shown on the site plans.
- e) That, in addition to uses permitted in the C-2 General Commercial District, the rear 30% of the Multi-Tenant Professional Business Center and the rear 30% of the former grocery store building may be used for climate-controlled, secured business storage as well as permitted uses.
- f) That the two pad sites located away from the main building may be developed with a total of 12,000 s.f. of building for both sites.
- g) That one 20' x 74', 12 table, 48 seat outdoor patio be allowed to be constructed in the front yard setback at Pad "B" (Anderson's Grill & Bar located at #465 Chippewa Mall Drive) as shown on attached Exhibit "G". The area shall be in compliance with Section 12.03 (6) of the City of Chippewa Falls Municipal Code, entitled "Outdoor Beer Gardens". The fence required by this Section shall be wrought iron. The exit egress gate in the fence required by the State Building Code shall be lockable to prevent entrance from the exterior, but allow for unobstructed egress in accordance with State regulations.
- h) That a new building addition of 15, 900 s.f. may be added to the northeast of the former grocery building.
- i) That hours of operation may be 24 hours per day, 7 days per week, except any applicable alcohol regulations.
- j) That 2 monument signs are permitted in compliance with normal setback requirements, at locations shown on the site plan and to the form and design shown on the plans (attached). Said monument signs shall not exceed 30 feet in height and 16 feet in width. The monument signs may be lighted in a manner that does not pose a hazard or nuisance to the public.
- k) That two pylon signs are permitted, one at each of the pad sites, as shown on the attached site plan. The pylon signs shall not exceed 30 feet in height and may be lighted in a manner that does not pose a hazard or a nuisance to the public.
- 1) The City Sign Code shall apply to all buildings except as stated in this permit.
- m) Signage for the theater shall comply with attached revised Exhibit "F" dated March 8, 2004.
- n) Two driveways are permitted to Chippewa Mall Drive in compliance with the City Driveway Code.
- o) Covenants preventing vehicular access to Pine Ridge Avenue and Henry Street shall remain in effect.
- p) Screening and landscaping required by existing covenants shall remain in effect.