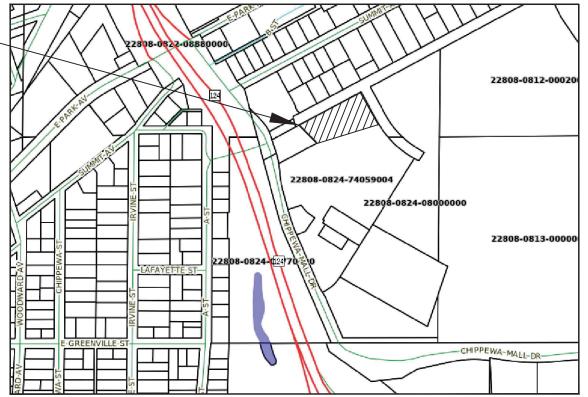

An amendment to existing Planned Development Conditional Use Permit Resolution #12-08 for redevelopment on Lot #4 of Certified Survey Map #4059 on Chippewa Mall Drive. The proposed request is to remove a 2 acre parcel from the existing planned development conditional use permit.

WHEREAS, the Plan Commission met on October 7, 2024 to consider a petition from NorthRidge Center, LLC to amend existing PDCUP resolution #12-08 to remove 2 Acres from the development, further described as Lot 5 in the attached CSM, from the original 11.7 Acre Planned Development; and

- a) That two acres have been removed from the original 11.7 acre planned development as seen in attached CSM.
- b) That the permit shall apply to Lots 2 & 3, Block 8, 4th Addition to Park Plat located at #475 Chippewa Mall Drive.
- c) That the development shall be in compliance with the attached site plans.
- d) That 3 principal buildings are permitted on the site as shown on the site plans.
- e) That, in addition to uses permitted in the C-2 General Commercial District, the rear 30% of the Multi-Tenant Professional Business Center and the rear 30% of the former grocery store building may be used for climate-controlled, secured business storage as well as permitted uses.
- f) That the two pad sites located away from the main building may be developed with a total of 12,000 s.f. of building for both sites.
- g) That one 20' x 74', 12 table, 48 seat outdoor patio be allowed to be constructed in the front yard setback at Pad "B" (Anderson's Grill & Bar located at #465 Chippewa Mall Drive) as shown on attached Exhibit "G". The area shall be in compliance with Section 12.03 (6) of the City of Chippewa Falls Municipal Code, entitled "Outdoor Beer Gardens". The fence required by this Section shall be wrought iron. The exit egress gate in the fence required by the State Building Code shall be lockable to prevent entrance from the exterior, but allow for unobstructed egress in accordance with State regulations.
- h) That a new building addition of 15, 900 s.f. may be added to the northeast of the former grocery building.
- i) That hours of operation may be 24 hours per day, 7 days per week, except any applicable alcohol regulations.
- j) That 2 monument signs are permitted in compliance with normal setback requirements, at locations shown on the site plan and to the form and design shown on the plans (attached). Said monument signs shall not exceed 30 feet in height and 16 feet in width. The monument signs may be lighted in a manner that does not pose a hazard or nuisance to the public.
- k) That two pylon signs are permitted, one at each of the pad sites, as shown on the attached site plan. The pylon signs shall not exceed 30 feet in height and may be lighted in a manner that does not pose a hazard or a nuisance to the public.
- 1) The City Sign Code shall apply to all buildings except as stated in this permit.
- m) Signage for the theater shall comply with attached revised Exhibit "F" dated March 8, 2004.
- n) Two driveways are permitted to Chippewa Mall Drive in compliance with the City Driveway Code.
- o) Covenants preventing vehicular access to Pine Ridge Avenue and Henry Street shall remain in effect.
- p) Screening and landscaping required by existing covenants shall remain in effect.