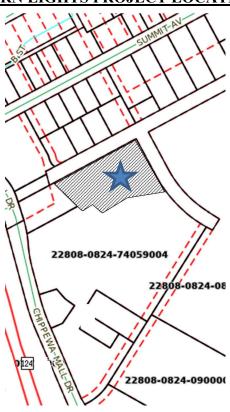

An amendment to existing Planned Development Conditional Use Permit Resolution #12-08 for redevelopment on Lot #4 of Certified Survey Map #4059 on Chippewa Mall Drive. The proposed request is to remove a 2 acre parcel from the existing planned development conditional use permit.

WHEREAS, the Plan Commission met on October 7, 2024 to consider a petition from NorthRidge Center, LLC to amend existing PDCUP resolution #12-08 to remove 2 Acres from the development, further described as Lot 5 in the attached CSM, from the original 11.7 Acre Planned Development; and

- a) That two acres have been removed from the original 11.7 acre planned development as seen in attached CSM.
- b) That the permit shall apply to Lots 2 & 3, Block 8, 4th Addition to Park Plat located at #475 Chippewa Mall Drive.
- c) That the development shall be in compliance with the attached site plans.
- d) That 3 principal buildings are permitted on the site as shown on the site plans.
- e) That, in addition to uses permitted in the C-2 General Commercial District, the rear 30% of the Multi-Tenant Professional Business Center and the rear 30% of the former grocery store building may be used for climate-controlled, secured business storage as well as permitted uses.
- f) That the two pad sites located away from the main building may be developed with a total of 12,000 s.f. of building for both sites.
- g) That one 20' x 74', 12 table, 48 seat outdoor patio be allowed to be constructed in the front yard setback at Pad "B" (Anderson's Grill & Bar located at #465 Chippewa Mall Drive) as shown on attached Exhibit "G". The area shall be in compliance with Section 12.03 (6) of the City of Chippewa Falls Municipal Code, entitled "Outdoor Beer Gardens". The fence required by this Section shall be wrought iron. The exit egress gate in the fence required by the State Building Code shall be lockable to prevent entrance from the exterior, but allow for unobstructed egress in accordance with State regulations.
- h) That a new building addition of 15, 900 s.f. may be added to the northeast of the former grocery building.
- i) That hours of operation may be 24 hours per day, 7 days per week, except any applicable alcohol regulations.
- j) That 2 monument signs are permitted in compliance with normal setback requirements, at locations shown on the site plan and to the form and design shown on the plans (attached). Said monument signs shall not exceed 30 feet in height and 16 feet in width. The monument signs may be lighted in a manner that does not pose a hazard or nuisance to the public.
- k) That two pylon signs are permitted, one at each of the pad sites, as shown on the attached site plan. The pylon signs shall not exceed 30 feet in height and may be lighted in a manner that does not pose a hazard or a nuisance to the public.
- 1) The City Sign Code shall apply to all buildings except as stated in this permit.
- m) Signage for the theater shall comply with attached revised Exhibit "F" dated March 8, 2004.
- n) Two driveways are permitted to Chippewa Mall Drive in compliance with the City Driveway Code.
- o) Covenants preventing vehicular access to Pine Ridge Avenue and Henry Street shall remain in effect.
- p) Screening and landscaping required by existing covenants shall remain in effect.

LOCATED IN THE SOUTHEAST 1/4 OF THE NORTHWEST 1/4, SECTION 8, TOWNSHIP 28 NORTH, RANGE 8 WEST, CITY OF CHIPPEWA FALLS, CHIPPEWA COUNTY, WISCONSIN INCLUDING ALL OF LOT 4 OF CERTIFIED SURVEY MAP #4059, VOLUME 18 OF CERTIFIED SURVEY MAPS, PAGES 222—227, DOCUMENT #818821 AND HALF OF THE ADJACENT VACATED RIGHT OF WAY FOR WOODHILL AVENUE