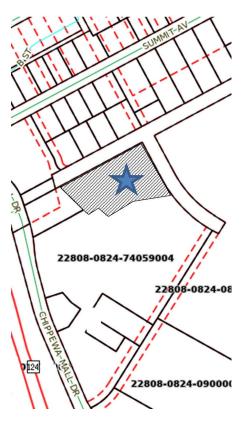

Falls, Wisconsin, commencing at **6:30 P.M. on Monday, November 11, 2024** regarding:

An amendment to existing Planned Development Conditional Use Permit Resolution #12-08 for redevelopment on Lot #4 of Certified Survey Map #4059 on Chippewa Mall Drive. The proposed request is to remove a 2 acre parcel from the existing planned development conditional use permit.

Following the hearing, the Plan Commission will consider adoption of a resolution granting the permit.

A copy of the proposed resolution with the conditions of the proposed permit may be inspected at the office of the City Engineer in the Municipal Building at 30 West Central Street during regular office hours. (8:30 A.M. to 3:30 P.M.)

Brandon Cesafsky, Secretary Plan Commission

#### **NORTHERN LIGHTS PROJECT LOCATION MAP**



# CITY OF CHIPPEWA FALLS PLAN COMMISSION COMMERCIAL PLANNED DEVELOPMENT CONDITIONAL USE PERMIT RESOLUTION #24-02 PERMITTING REDEVELOPMENT AT 475 CHIPPEWA MALL DRIVE (Amends Resolution #12-08 and replaces repealed Special Use Permit #O-05-04)

**WHEREAS**, the City of Chippewa Falls Common Council conducted a public hearing on February 1, 2005 and then granted a Special Use Permit #O-05-04 allowing redevelopment to occur at #475 Chippewa Mall Drive; and

**WHEREAS,** SUP #O-05-04 applied to and the redevelopment occurred on Lots 2 & 3, Block 8, 4th Addition to Park Plat located on Chippewa Mall Drive; and

**WHEREAS**, said Lots 2 & 3, Block 8, 4th Addition to Park Plat comprise parcel #3264 which is zoned C-2 General Commercial District; and

WHEREAS, on November 12, 2012, the City of Ch