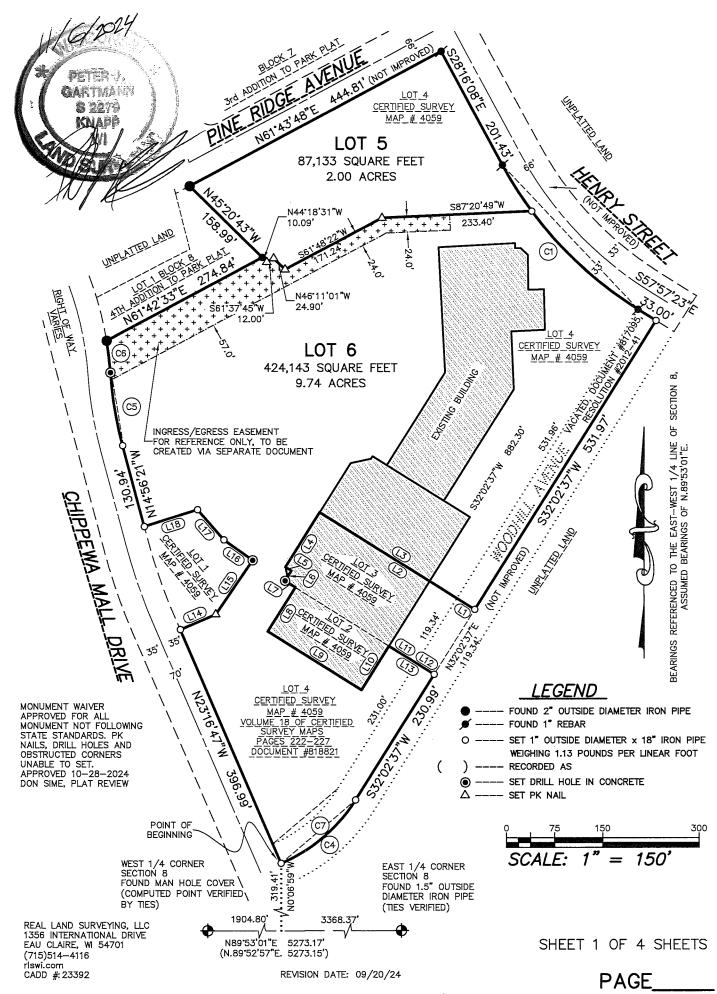

#### Attachment Res. #24-02 CSM

To be recorded and returned to City before building permits are issued.

| CHIPPEWA    | COUNTY | CERTIFIED      | SURVEY     | MAP    | NO |
|-------------|--------|----------------|------------|--------|----|
| RECORDED IN | VOL.   | OF CERTIFIED S | SURVEY MAP | S PAGE |    |

LOCATED IN THE SOUTHEAST 1/4 OF THE NORTHWEST 1/4, SECTION 8, TOWNSHIP 28 NORTH, RANGE 8 WEST, CITY OF CHIPPEWA FALLS, CHIPPEWA COUNTY, WISCONSIN INCLUDING ALL OF LOT 4 OF CERTIFIED SURVEY MAP #4059, VOLUME 18 OF CERTIFIED SURVEY MAPS, PAGES 222—227, DOCUMENT #818821 AND HALF OF THE ADJACENT VACATED RIGHT OF WAY FOR WOODHILL AVENUE

#### **SURVEYOR'S CERTIFICATE:**

I, PETER J. GARTMANN, PROFESSIONAL LAND SURVEYOR, HERBY CERTIFY: THAT BY THE DIRECTION OF NORTHRIDGE CENTER, LLC., I HAVE SURVEYED, DIVIDED AND MAPPED THE LAND PARCEL WHICH IS REPRESENTED BY THIS CERTIFIED SURVEY MAP.

THAT THE EXTERIOR BOUNDARY OF THE LAND PARCEL SURVEYED AND MAPPED IS AS FOLLOWS: LOCATED IN THE SOUTHEAST 1/4 OF THE NORTHWEST 1/4, SECTION 8, TOWNSHIP 28 NORTH, RANGE 8 WEST, CITY OF CHIPPEWA FALLS, CHIPPEWA COUNTY, WISCONSIN, INCLUDING ALL OF LOT 4 CERTIFIED SURVEY MAP #4059, VOLUME 18 OF CERTIFIED SURVEY MAPS, PAGES 222-227, DOCUMENT #818821 AND HALF OF THE ADJACENT VACATED RIGHT OF WAY FOR WOODHILL AVENUE, AND BEING MORE PARTICULARLY DESCRIBED AS FOLLOWS:

- COMMENCING AT THE WEST QUARTER CORNER OF SAID SECTION 8;
- THENCE N.89°53'01"E., ALONG THE EAST-WEST 1/4 LINE OF SAID SECTION 8, AT A DISTANCE OF 1904.80 FEET;
- THENCE N.00°06'59"W., AT A DISTANCE OF 319.41 FEET TO THE POINT OF BEGINNING;
- THENCE N.23°16'47"W., AT A DISTANCE OF 396.99 FEET TO THE EXTERIOR BOUNDS OF LOT 1 CERTIFIED SURVEY MAP #4059;
- THENCE N.66°43'48"E., ALONG SAID BOUNDS, AT A DISTANCE OF 60.11 FEET;
- THENCE N.34°16'06"E., ALONG SAID BOUNDS, AT A DISTANCE OF 102.10 FEET;
- THENCE N.54°34'33"W., ALONG SAID BOUNDS, AT A DISTANCE OF 55.18 FEET;
- THENCE N.41°07'00"W., ALONG SAID BOUNDS, AT A DISTANCE OF 62.31 FEET;
- THENCE S.72°17'10"W., ALONG SAID BOUNDS, AT A DISTANCE OF 86.74 FEET TO THE EASTERLY RIGHT OF WAY FOR CHIPPEWA MALL DRIVE;
- THENCE N.14°56'21"W., ALONG SAID RIGHT OF WAY, AT A DISTANCE OF 130.94 FEET;
- THENCE 115.64 FEET ALONG THE ARC OF A CURVE CONCAVE EASTERLY, WITH A LONG CHORD WHICH BEARS, 115.46 FEET, N.09°27'28"W., AND A CENTRAL ANGLE OF 010°57'46" HAVING A RADIUS OF 604.36 FEET;
- THENCE 49.80 FEET ALONG THE ARC OF A CURVE CONCAVE WESTERLY, WITH A LONG CHORD WHICH BEARS 49.79 FEET, N.06°40'03"W., AND A CENTRAL ANGLE OF  $004^{\circ}43'18"$  HAVING A RADIUS OF 604.36 FEET TO THE EXTERIOR BOUNDS OF LOT 1, BLOCK 8,  $4^{\text{TH}}$  ADDITION TO PARK PLAT;
- THENCE N.61°42'33"E., ALONG SAID BOUNDS, OF AT A DISTANCE OF 274.84 FEET;
- THENCE N.45°20'43"W., ALONG SAID BOUNDS, AT A DISTANCE OF 158.99 FEET TO THE SOUTHERLY RIGHT OF WAY FOR PINE RIDGE AVENUE;
- THENCE N.61°43'48"E., ALONG SAID RIGHT OF WAY, AT A DISTANCE OF 444.81 FEET TO THE WESTERLY RIGHT OF WAY FOR HENRY STREET:
- THENCE S.28°16'08"E., ALONG SAID RIGHT OF WAY, AT A DISTANCE OF 201.43 FEET;
- THENCE CONTINUING ALONG SAID RIGHT OF WAY, 312.60 FEET ALONG THE ARC OF A CURVE CONCAVE NORTHEASTERLY WITH A LONG CHORD WHICH BEARS 309.11 FEET, S.43°06'45"E., AND A CENTRAL ANGLE OF 029°41'14" HAVING A RADIUS OF 603.30 FEET;
- THENCE S.57°57'23"E., AT A DISTANCE OF 33.00 FEET TO THE CENTER LINE OF VACATED WOODHILL AVENUE;
- THENCE S.32°02'37"W., ALONG SAID CENTERLINE, AT A DISTANCE OF 531.97 FEET TO THE EXTENTION OF THE EXTERIOR BOUNDS OF LOT 3 CERTIFIED SURVEY MAP #4059;
- THENCE N.57°56'08"W., ALONG THE EXTENTION AND EXTERIOR BOUNDS OF SAID LOT 3, AT A DISTANCE OF 285.09 FEET:
- THENCE S.32°03'52"W., ALONG SAID BOUNDS, AT A DISTANCE OF 100.73 FEET;
- THENCE S.57°56'08"E., ALONG SAID BOUNDS, AT A DISTANCE OF 11.14 FEET;
- THENCE S.32°03'52"W., ALONG SAID BOUNDS, AT A DISTANCE OF 18.62 FEET;
- THENCE S.57°56'18"E., ALONG SAID BOUNDS, AT A DISTANCE OF 18.90 FEET TO THE NORTH CORNER OF LOT 2 CERTIFIED SURVEY MAP #4059;
- THENCE S.32°03'52"W., ALONG THE EXTERIOR BOUNDS OF SAID LOT 2, AT A DISTANCE OF 80.80 FEET;
- THENCE S.57°56'08"E., ALONG SAID BOUNDS, AT A DISTANCE OF 172.12 FEET;
- THENCE N.32°02'49"E., ALONG SAID BOUNDS, AT A DISTANCE OF 80.81 FEET TO THE EXTERIOR BOUNDS OF LOT 3 CERTIFIED SURVEY MAP #4059:

• THENCE S.57°56'18"E., ALONG THE EXTERIOR BOUNDS OF SAID LOT 3, AT A DISTANCE OF 83.00 FEET TO THE CENTER LINE OF VACATED WOODHILL AVENUE;

SAFITMANY
S 2279
KNAPP
PAGE
SHEET 3 OF 4 SHEETS

#### CHIPPEWA COUNTY CERTIFIED SURVEY MAP NO. RECORDED IN VOLUME \_\_\_\_\_ OF CERTIFIED SURVEY MAPS PAGE LOCATED IN THE SOUTHEAST 1/4 OF THE NORTHWEST 1/4, SECTION 8, TOWNSHIP 28 NORTH, RANGE 8 WEST, CITY OF CHIPPEWA FALLS, CHIPPEWA COUNTY, WISCONSIN INCLUDING ALL OF LOT 4 OF CERTIFIED SURVEY MAP #4059, VOLUME 18 OF CERTIFIED SURVEY MAPS, PAGES 222-227, DOCUMENT #818821 AND HALF OF THE ADJACENT VACATED RIGHT OF WAY FOR WOODHILL AVENUE THENCE S.32°02'37"W., ALONG SAID CENTER LINE, AT A DISTANCE OF 230.99 FEET; THENCE CONTINUING ALONG SAID CENTERLINE, 155.06 FEET ALONG THE ARC OF A CURVE CONCAVE NORTHWESTERLY, WITH A LONG CHORD WHICH BEARS 152.71 FEET, S.49°22'55"W., AND A CENTRAL ANGLE OF 034°40'37" HAVING A RADIUS OF 256.21 FEET TO THE POINT OF BEGINNING; ABOVE DESCRIPTION CONTAINS 11.74 ACRES $\pm$ AND BEING SUBJECT TO EXISTING EASEMENTS. THAT THIS CERTIFIED SURVEY MAP IS A CORRECT REPRESENTATION OF THE EXTERIOR BOUNDARY SURVEYED AND DESCRIBED. THAT I HAVE FULLY COMPLIED WITH THE PROVISIONS OF CHAPTER 236.34 OF THE WISCONSIN STATUTES, A-E 7 OF THE WISCONSIN ADMINISTRATIVE CODE, AND THE SUBDIVISION REGULATIONS OF THE CITY OF CHIPPEWA FALLS, CHIPPEWA COUNTY, WISCONSIN IN SURVEYING AND MAPPING THE SAME. DAY OF NOVELBER DATED THIS PETER J. GARTMANN, P.L.S. 2279 **CITY COUNCIL RESOLUTION:** RESOLVED, THAT THIS CERTIFIED SURVEY MAP IN THE CITY OF CHIPPEWA FALLS, IS HEREBY APPROVED. MAYOR DATE I HEREBY CERTIFY THAT THE FOREGOING IS A COPY OF A RESOLUTION ADOPTED BY THE CITY COUNCIL OF THE CITY OF CHIPPEWA FALLS