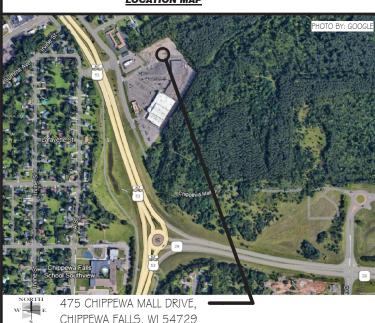

#### **NORTHERN LIGHTS PROJECT LOCATION MAP**

An amendment to existing Planned Development Conditional Use Permit Resolution #12-08 for redevelopment on Lot #4 of Certified Survey Map #4059 on Chippewa Mall Drive. The proposed request is to remove a 2 acre parcel from the existing planned development conditional use permit.

WHEREAS, the Plan Commission met on October 7, 2024 to consider a petition from NorthRidge Center, LLC to amend existing PDCUP resolution #12-08 to remove 2 Acres from the development, further described as Lot 5 in the attached CSM, from the original 11.7 Acre Planned Development; and