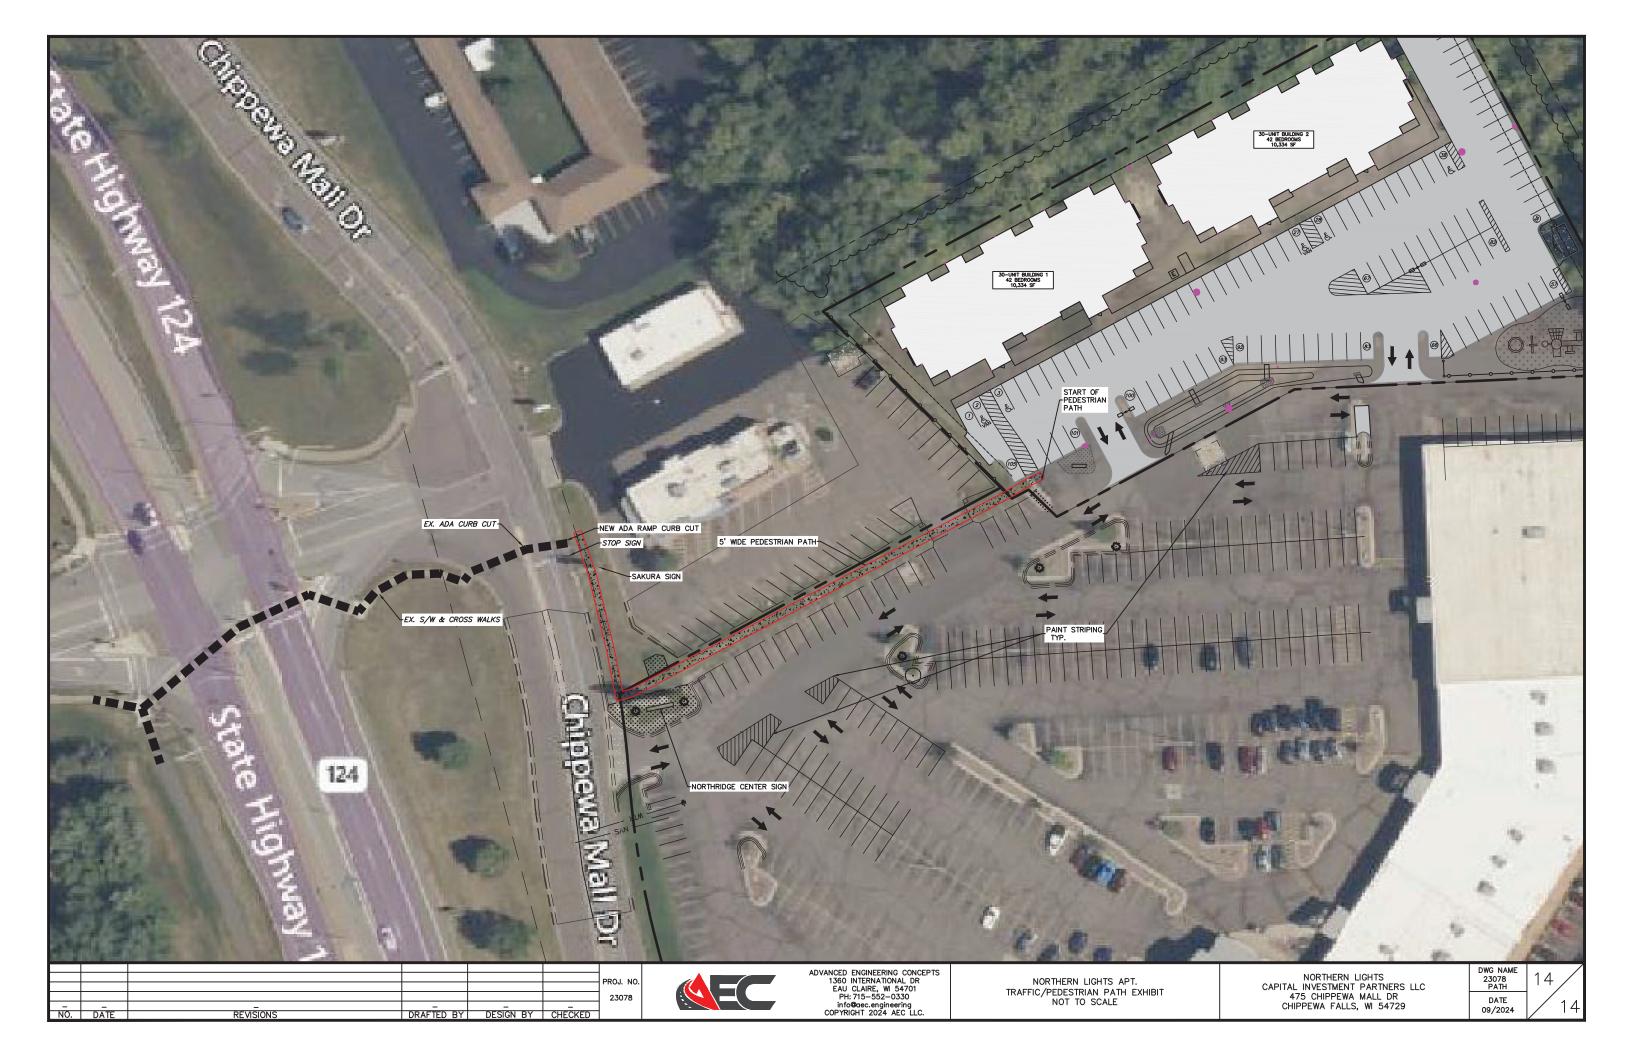

  Motion by Hubbard, seconded by Varga to recommend engineering create a resolution upon review of county surveyor Sam Wenz and recommend Common Council consider resolution. Hoffman, Hubbard, Tzanakis, Varga, Wilson, Arneberg, Trowbridge, Cesafsky, voting aye, Hiess voting nay, Misfeldt abstaining from the vote. MOTION CARRIED on a 8 Yes, 1 No, and 1 abstention vote.
- 3. Cesafsky provided the background on the request to amend existing Planned Development Conditional Use Permit Resolution #12-08. This request is to allow the removal of 2 acres of land which are planned to be used as a new development for residential apartments.
  <u>Motion</u> by Hubbard, seconded by Hiess to have engineering create a resolution to amend PD Resolution #12-08 and to hold a public hearing at the Plan Commission for the amendment of said resolution. All present voting ave. MOTION CARRIED.
- 4. Cesafsky gave a brief introduction for the petition of a Planned Development Conditional Use Permit submitted by NorthRidge Center LLC on behalf of CapVest LLC for the building of two 30 unit residential apartment buildings. Cesafsky stated that this process would involve both a public hearing at the Plan Commission and also a public hearing at Council to rezone the proposed 2 acre lot from C2 General Commercial to R3-A Residential if the Plan Commission chooses to proceed. CapVest would like to waive the fees for the rezoning per city ordinance which allows them to combine them with the Planned Development process. The Plan Commission was not in favor of this and stated that the fees should be paid for all items. Trevor Bohland provided further project updates including an alteration to the pedestrian plan and parking lot markings including arrows and lines to help the flow of traffic to the development. Trevor stated that an easement

Plan Commission Minutes October 7, 2024 Page 2

document will also be drafted with maintenance agreements for the use of the NorthRidge parking lot. A resident raised the question of what this development would do to the aquifer and Trevor stated that this development has a bioswale which will help to filter runoff from the parking lot, the development will result in less runoff due to the fact that this are in the past has been used for mass snow storage for the NorthRidge parking lot. Cesafsky informed the resident that the notice would also be sent to Premium Waters and they would be invited to all public hearings.

There was also concerns about the amount of traffic which Trevor also provide background on stating that they have looked into this and the area roads can handle the extra traffic from the development.