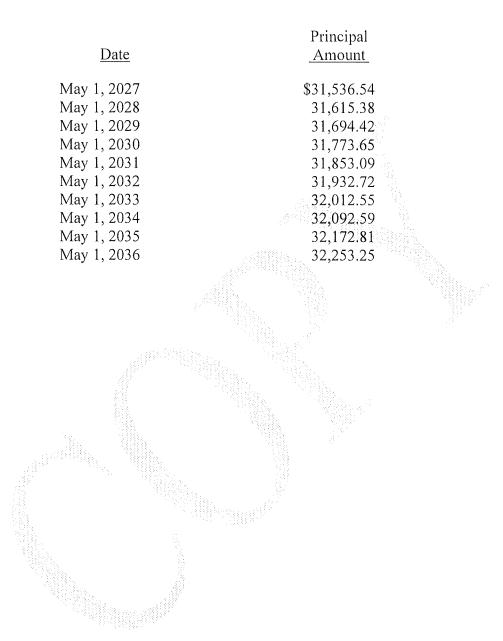

#### 14. RESOLUTIONS

(a) Consider **Resolution #2024-26 Entitled:** Resolution Authorizing the Issuance and Sale of up to \$318,937 Taxable Private LSL Replacement Loan Program Revenue Bonds, Series 2024, and Providing for other Details and Covenants with Respect thereto, and Approval of Related \$1,275,750 Financial Assistance Agreement.