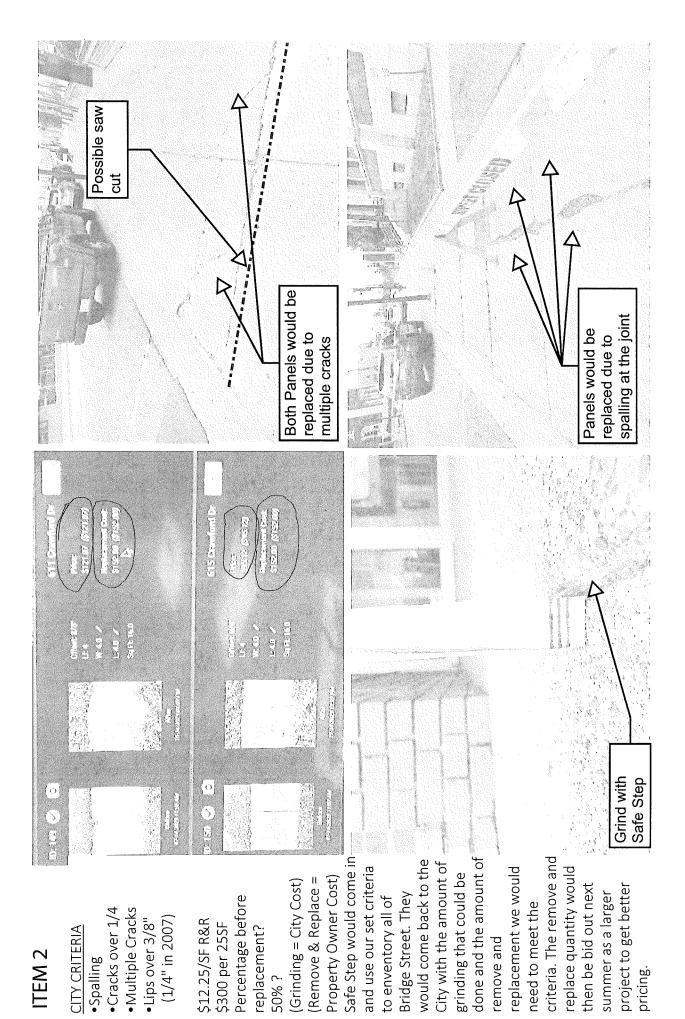

- 1. <u>Motion</u> by Hiess, seconded by Hubbard to approve the minutes of the August 12, 2024 Board of Public Works meeting. All present voting aye. <u>MOTION CARRIED</u>.
- 2. Cesafsky provided background on the Safe Step Program to perform a sidewalk audit along Bridge Street. From that audit, Safe Step would furnish data on the amount of sidewalk that that could be cut by Safe Step LLC and the amount that meets the criteria for replacement. There were discussions about the 2007 project completed by Safe Step LLC and Bauer asked if any replacements were done at that time. Cesafsky was not aware of any replacements but was going to check. There were questions about the cost of the audit with Safe Step LLC and Cesafsky stated that there is no cost but a gentleman's agreement that Safe Step LLC would expect to get the work if the City were to proceed with a cutting/grinding project. Cesafsky said the intent of this program would be to save business owners cost by offering the option to have the concrete sawn/ground down to make it compliant. The City's only method of repair is removing and replacement on the non-compliant sidewalk. If the City would also special assess business owners for any repairs that fell outside the cutting criteria and needed to be replaced.

<u>Motion</u> by Cesafsky, seconded by Hoffman to have Engineering set the criteria based on industry standards and proceed with the project with Safe Step LLC for Bridge Street from W. River Street to W. Elm Street. All present voting aye. <u>MOTION CARRIED</u>.

5. Cesafsky provided the background on the City of Chippewa Falls sidewalk replacement criteria. This included a background on the requirements by state statue and city ordinances which say that the board of public works is to recommend criteria to the common council for approval. McElroy and Cesafsky selected the criteria in the agenda documents and feel this covers the City's sidewalk program well and allows the Engineering Department to access different areas as needed based on the Capital Improvement Plan (CIP) and project type. Hiess and Hubbard stated that they think there should be a time requirement for the underlined items so that there are clear parameters. Hiess recommended that any sidewalk complaint received by the Engineering Department shall be held to all of the listed criteria as long as it is not scheduled on the CIP within the next two years. Sidewalk orders that fall within a project area that is on the CIP within the next two years shall only be held to the non-underlined criteria to address the hazard but also not require replacement of sidewalk that will be replaced in two years. Any sidewalk replacement that is part of a City Project shall be held to all of the listed criteria.

- 6. Review and consider Safe Step Program for Bridge Street Sidewalk. <u>No Action Taken</u>
- 7. Review and consider TAPCO Traffic Control Cabinet Audit. <u>No Action Taken</u>
- 8. Adjournment <u>Motion</u> by Hoffman, seconded by Hubbard to adjourn. All present voting aye.