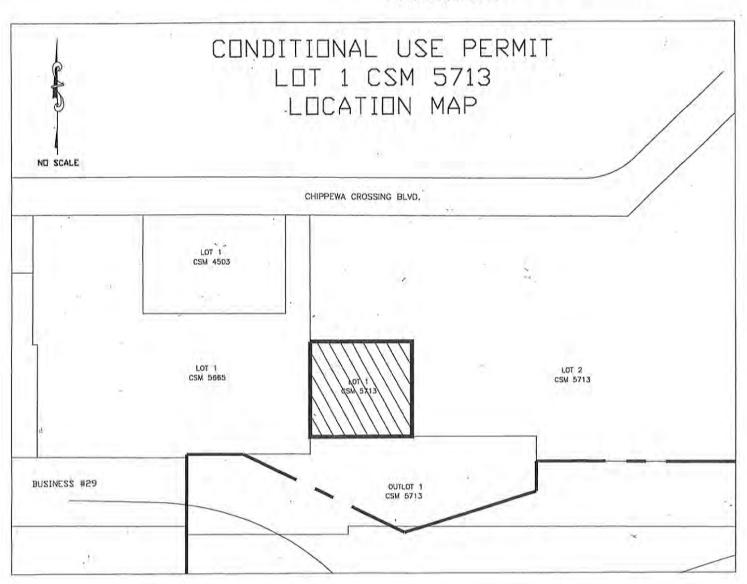

- 1. <u>Motion</u> by Hubbard, seconded by Hiess to approve the minutes of the June 12, 2023 Plan Commission meeting. All present voting aye. Motion carried.
- 2. The Plan Commission conducted a public hearing regarding Chippewa Falls Plan Commission Planned Development Conditional Use Permit (PDCUP) Resolution No. 2023-01. City Planner Brad Hentschel provided background information noting that the PDCUP was drafted to allow the property to exceed the allowable height in a C-2 Commercial Zoning District. The C-2 District allows for a maximum of 35 foot structures and the proposed hotel would be 52 feet. Hentschel noted that Wangard Properties emailed a letter of support for the project. It was noted that all adjoining property owners were notified. Fire Chief Thom did not have any objections to the increased height of the building.
  - Mayor Hoffman opened the public hearing to consider Chippewa Falls Plan Commission Planned Development Conditional Use Permit Resolution No. 2023-01 at 6:33 PM. No public comments were made. Mayor Hoffman closed the public hearing at 6:34 PM.
- 3. <u>Motion</u> by Hiess, seconded by Hubbard to approve Chippewa Falls Plan Commission Conditional Use Permit No 2023-01 for Chip-Wa Hotel Group LLC to construct a hotel on Lot #1 of Certified Survey Map #5713 and to exceed the maximum principal structure height in a C-2 Commercial Zoning District. All present voting aye. Motion carried
- 4. The Plan Commission considered changes to the Hope Village screening and intake procedures replacing the existing procedures from Planned Development Conditional Use Permit Resolution No. 2021-01 and Special Use Permit Ordinance No. 2021-01. McElroy provided background information that these changes were coming before the Plan Commission as the intake and screening procedures were conditions of the PDCUP in 2021. Mike Cohoon provided information that the changes would require more thorough background checks for volunteers and guests. Discussion ensued about whether the screening and intake process should be a condition of the permit.

- 5. Riley Wogenese appeared to support the attached petition for a Planned Development Conditional Use Permit application from Chip-Wa Hotel Group LLC to construct a hotel on Lot #1 of CSM #5713 and exceed the 35' maximum height in a C-2 commercial district. After a short discussion about a sign for Kwik Trip going to Committee #3 to exceed height restrictions. Motion by Rubenzer, seconded by Hubbard for the Plan Commission to schedule a public hearing to consider a Planned Development Conditional Use Permit for Chip-Wa Hotel Group LLC to construct a hotel on Lot #1 of CSM #5713 and exceed the 35' maximum height in a C-2 commercial district after receipt of the advertisement fees and proper notification of adjacent property owners. All present voting aye, Motion carried.
- 6. The Plan Commission considered the attached Certified Survey Map to subdivide parcel #22808-0612-60062709 and located at 12 East Elm Street submitted by Hiess-Loken and Associates on behalf of Robert and Anneliese Fish. Alderperson Hiess explained that the Fish's would like to separate the residential units from the former Mary Ann's Rootbeer stand dividing lots 9 and 10 into lots 1 and 2 as proposed. After subdivision, proposed lot 2 will either be requested to be rezoned to a C-3 Central Business District or requested for a special use permit for the rootbeer stand.

A Planned Development Conditional Use Permit Resolution to allow Chip-Wa Hotel Group LLC to construct a hotel on Lot #1 of Certified Survey Map #5713, on part of Parcel #22808-0841-75665001, and exceed the 35' maximum height in a C-2 Commercial Zoning District, located on Chippewa Crossing Boulevard in the City of Chippewa Falls.

| Address of Property:                                           | Chippewa Crossing Blvd                                                       |                                                                                                                                                     |
|----------------------------------------------------------------|------------------------------------------------------------------------------|-----------------------------------------------------------------------------------------------------------------------------------------------------|
| Lot 1 of CSM 5713                                              | Subdivision:                                                                 | Part of 22808-0841-7566500<br>Parcel#                                                                                                               |
| Legal Description: Lot 1 o                                     | f CSM No 5713 recorded in the office                                         | of the Register of Deeds for Chippewa County,                                                                                                       |
| redivision of Lot 2 of CSM No. being part of the NE 1/4 of the | 5665, recorded in Volume 28 of CSM's                                         | 211-215 as Document No. 940007, being a son page 97-104 as Document No. 937905, of the SE 1/4 of the NW 1/4 of Section 9, ippewa County, Wisconsin. |
| Zoning classification of pr                                    | operty: C-2                                                                  |                                                                                                                                                     |
|                                                                |                                                                              |                                                                                                                                                     |
| Purpose for which this Pe requested:                           | rmit is being                                                                | <u> </u>                                                                                                                                            |
| Planned Unit Development a                                     | pproval required for building height of standard of 35' in the C-2 district. | 52' to the tallest parapet, which exceeds                                                                                                           |
|                                                                |                                                                              |                                                                                                                                                     |
|                                                                |                                                                              | *                                                                                                                                                   |
|                                                                |                                                                              |                                                                                                                                                     |
| Existing use of property w                                     | ithin 300 feet of subject property                                           | /: (List or attach map)                                                                                                                             |
| Proposed project                                               | s in the Chippewa Crossing developm                                          | ent.                                                                                                                                                |
|                                                                |                                                                              | - w                                                                                                                                                 |