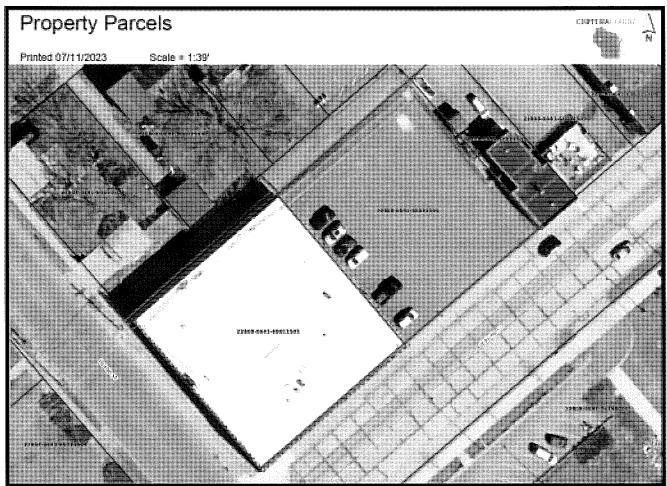

WHEREAS, on June 12, 2023, the Plan Commission of the City of Chippewa Falls, Wisconsin, received an application for a Commercial Planned Development Conditional Use Permit on behalf of Chip-Wa Hotel Group LLC to construct a hotel on part of Parcel #22808-0841-7566500, Lot #1 of Certified Survey Map #5713 located in the City of Chippewa Falls; and