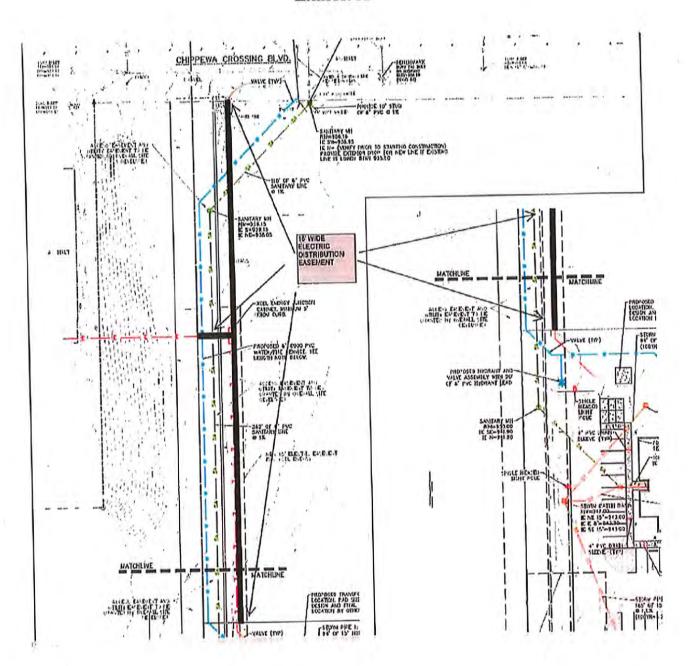

## Commercial Planned Development Conditional Use Permit Resolution No. 2023-01

b) The driveway, grading and pavement plan be constructed as shown on the attached plan.

c) That all building and structure plans be designed, inspected, and stamped or sealed by a Professional Engineer registered and licensed to practice in the State of Wisconsin.

- d) That the building height above the 35' maximum principal structure height for a C-2 Commercial Zoning District be allowed as shown on the attached site plan.
- e) All outside lighting shall be constructed as shown on the attached plans.
- f) Chapter 17.47(13) shall apply and this permit shall terminate if the use for which this permit is issued shall cease for a continuous two (2) year period.
- g) Modifications or changes to this permit may be made only by the Plan Commission after an application for an amendment has been duly filed and notices and hearing requirements have been complied with.
- h) That all Federal, State of Wisconsin, County of Chippewa and City of Chippewa Falls approvals and permits be obtained as necessary.
- i) That the attached plans become part of this Conditional Use Permit and available for inspection in the offices of the City Engineer and the City Inspector.