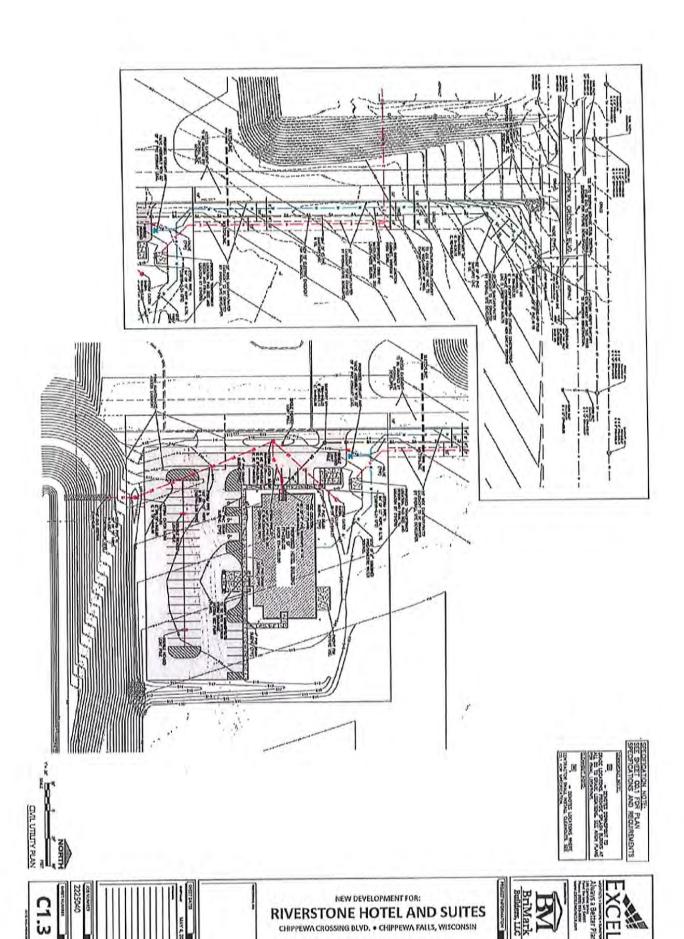

## Commercial Planned Development Conditional Use Permit Resolution No. 2023-01

b) The driveway, grading and pavement plan be constructed as shown on the attached plan.

c) That all building and structure plans be designed, inspected, and stamped or sealed by a Professional Engineer registered and licensed to practice in the State of Wisconsin.

- d) That the building height above the 35' maximum principal structure height for a C-2 Commercial Zoning District be allowed as shown on the attached site plan.
- e) All outside lighting shall be constructed as shown on the attached plans.
- f) Chapter 17.47(13) shall apply and this permit shall terminate if the use for which this permit is issued shall cease for a continuous two (2) year period.
- g) Modifications or changes to this permit may be made only by the Plan Commission after an application for an amendment has been duly filed and notices and hearing requirements have been complied with.
- h) That all Federal, State of Wisconsin, County of Chippewa and City of Chippewa Falls approvals and permits be obtained as necessary.
- i) That the attached plans become part of this Conditional Use Permit and available for inspection in the offices of the City Engineer and the City Inspector.

Recite any facts indicating that the proposed use will not be detrimental to the general

| Change in use: NA                           | ·= ·                                  |
|---------------------------------------------|---------------------------------------|
| Outside appearance: See attached elevations |                                       |
|                                             |                                       |
| Number of buildings: 1                      |                                       |
| Planting & Landscaping:                     |                                       |
| Type:See attached landscaping plan          | · · · · · · · · · · · · · · · · · · · |
|                                             |                                       |
| Timetable: Late 2023                        |                                       |
| Screening:                                  |                                       |
| Type: NA                                    |                                       |
|                                             |                                       |
| Fences: NA                                  |                                       |
| Type:Height:                                |                                       |
| Location:                                   |                                       |
| 171                                         |                                       |
| Earth Bank:                                 |                                       |
| Planting: NA                                | A share that                          |
| Maintenance: NA                             |                                       |
| Other NA                                    |                                       |
| Other: NA                                   |                                       |