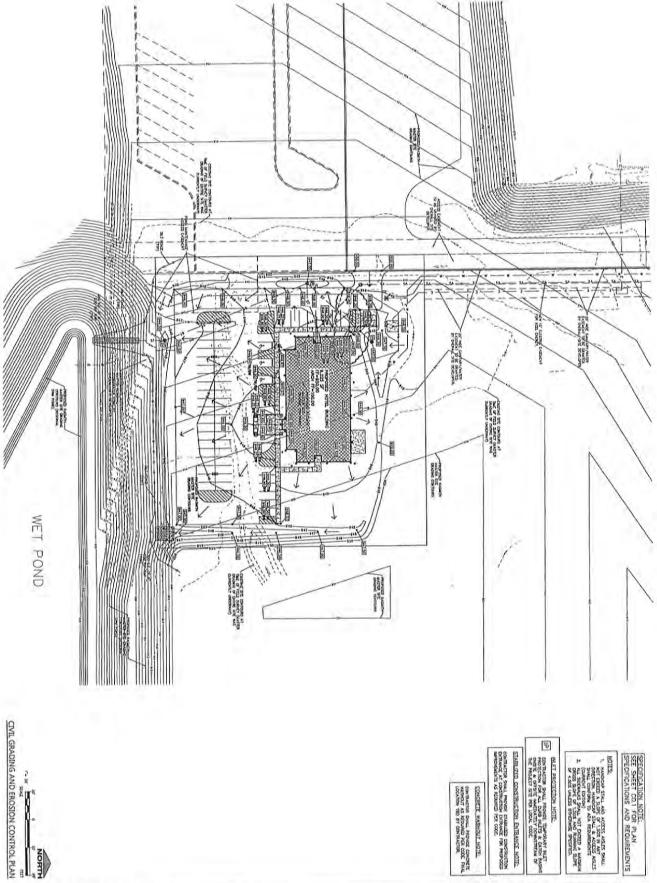

## Commercial Planned Development Conditional Use Permit Resolution No. 2023-01

b) The driveway, grading and pavement plan be constructed as shown on the attached plan.

c) That all building and structure plans be designed, inspected, and stamped or sealed by a Professional Engineer registered and licensed to practice in the State of Wisconsin.

- d) That the building height above the 35' maximum principal structure height for a C-2 Commercial Zoning District be allowed as shown on the attached site plan.
- e) All outside lighting shall be constructed as shown on the attached plans.
- f) Chapter 17.47(13) shall apply and this permit shall terminate if the use for which this permit is issued shall cease for a continuous two (2) year period.
- g) Modifications or changes to this permit may be made only by the Plan Commission after an application for an amendment has been duly filed and notices and hearing requirements have been complied with.
- h) That all Federal, State of Wisconsin, County of Chippewa and City of Chippewa Falls approvals and permits be obtained as necessary.
- i) That the attached plans become part of this Conditional Use Permit and available for inspection in the offices of the City Engineer and the City Inspector.

public's interest, the purposes of this Chapter and the general area in which it is located: The requested building height will not harm the public interest and/or adjacent or nearby properties. Operational plans of the proposed use: Hours of Operation: 24 hours per day Days of Operation: 7 days per week Number of Employees: 5-10 Full-time Part-time Capacity: Number of Units: 58 hotel rooms Size: Number of Residents/Children: Ages:\_ Other: Building plans: Existing buildings: NA Hotel Proposed buildings: NA Use of part of building: Proposed additions:\_\_\_ NA Future additions: NA

Recite any facts indicating that the proposed use will not be detrimental to the general

| Change in use: NA                           | ·= ·                                  |
|---------------------------------------------|---------------------------------------|
| Outside appearance: See attached elevations |                                       |
|                                             |                                       |
| Number of buildings: 1                      |                                       |
| Planting & Landscaping:                     |                                       |
| Type:See attached landscaping plan          | · · · · · · · · · · · · · · · · · · · |
|                                             |                                       |
| Timetable: Late 2023                        |                                       |
| Screening:                                  |                                       |
| Type: NA                                    |                                       |
|                                             |                                       |
| Fences: NA                                  |                                       |
| Type:Height:                                |                                       |
| Location:                                   |                                       |
| 171                                         |                                       |
| Earth Bank:                                 |                                       |
| Planting: NA                                | A share that                          |
| Maintenance: NA                             |                                       |
| Other NA                                    |                                       |
| Other: NA                                   |                                       |

| Lights:  |                                                                            |
|----------|----------------------------------------------------------------------------|
| Nur      | mber of lights: See attached photometric plan (C3.1)                       |
| 2        |                                                                            |
| Loc      | cation: See attached photometric plan (C3.1)                               |
| Но       | urs: Dusk-Dawn                                                             |
| Тур      | pe: Pole mounted LEDs                                                      |
| Signs:   |                                                                            |
| Тур      | oe: See attached elevations (A2.0 & A2.1) - channel letters & logo         |
| 100      | hted: See attached elevations (A2.0 & A2.1) - yes                          |
|          | e: See attached elevations (A2.0 & A2.1) cation: On building               |
| Se       | tbacks: NA                                                                 |
| Drives:  | mber of:  1 via cross access easement, plus one on west side in the future |
|          | cation: West side of site                                                  |
| Wi       | dth:30'                                                                    |
| Parking: |                                                                            |
| Nu       | mber of stalls: 59                                                         |
|          | cation of stalls: West & South of hotel                                    |
| Se       | tbacks: 25'                                                                |
| Su       | rfacing: Asphalt                                                           |
| Sc       | reening: NA                                                                |
| Drainage |                                                                            |
| Sto      | orm sewer: Yes                                                             |
|          | ick beds: NA                                                               |
|          | tention pond: Regional stormwater pond                                     |
|          | tention pond: Regional stormwater pond                                     |