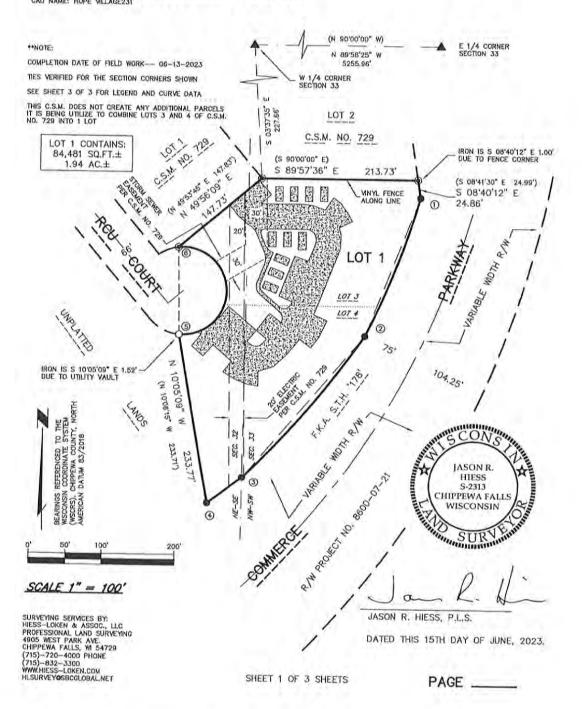

5. The Plan Commission considered the attached Certified Survey Map of Lots #3 and 4, CSM #729 and part of the NE ¼ of the SE ¼, Section 32 and the NW ¼, of the SW ¼, Section 33, all in T29N, R8W, in the City of Chippewa Falls, being +/- 1.94 acres and located west of Commerce Parkway and east of RCU Court submitted by Hiess-Loken and Associates on behalf of Hope Village. Alderperson Hiess provided background information that the lots were being combined in order to construct new buildings over the current lot lines.

Motion by Cihasky, seconded by Hubbard to recommend the Common Council approve the attached Certified Survey Map of Lots #3 and 4, CSM #729 and part of the NE ¼ of the SE ¼, Section 32 and the NW ¼, of the SW ¼, Section 33, all in T29N, R8W, in the City of Chippewa Falls, being +/- 1.94 acres and located west of Commerce Parkway and east of RCU Court submitted by Hiess-Loke and Associates on behalf of Hope Village contingent on making any revisions from County Surveyor Wenz and payment of all applicable fees. All present voting aye except Misfeldt & Hiess who recused themselves and abstained from the vote. Motion passed on an 8-0 vote with two abstentions.