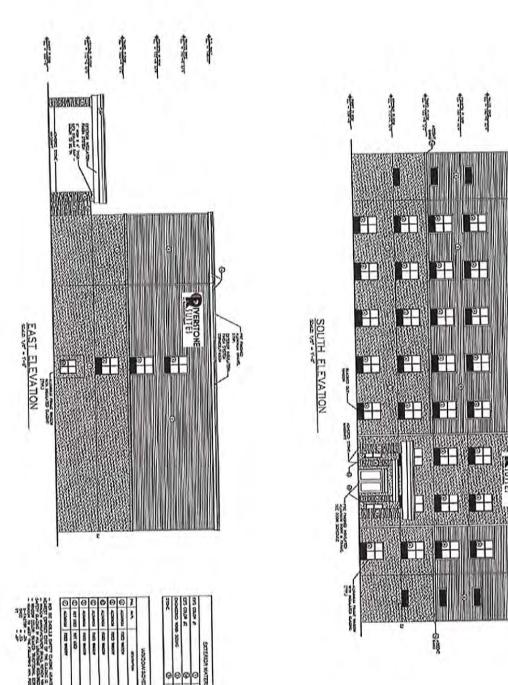

public's interest, the purposes of this Chapter and the general area in which it is located: The requested building height will not harm the public interest and/or adjacent or nearby properties. Operational plans of the proposed use: Hours of Operation: 24 hours per day Days of Operation: 7 days per week Number of Employees: 5-10 Full-time Part-time Capacity: Number of Units: 58 hotel rooms Size: Number of Residents/Children: Ages:\_ Other: Building plans: Existing buildings: NA Hotel Proposed buildings: NA Use of part of building: Proposed additions:\_\_\_ NA Future additions: NA

Recite any facts indicating that the proposed use will not be detrimental to the general

| Change in use: NA                           | ·= ·                                  |
|---------------------------------------------|---------------------------------------|
| Outside appearance: See attached elevations |                                       |
|                                             |                                       |
| Number of buildings: 1                      |                                       |
| Planting & Landscaping:                     |                                       |
| Type:See attached landscaping plan          | · · · · · · · · · · · · · · · · · · · |
|                                             |                                       |
| Timetable: Late 2023                        |                                       |
| Screening:                                  |                                       |
| Type: NA                                    |                                       |
|                                             |                                       |
| Fences: NA                                  |                                       |
| Type:Height:                                |                                       |
| Location:                                   |                                       |
| 171                                         |                                       |
| Earth Bank:                                 |                                       |
| Planting: NA                                | A share that                          |
| Maintenance: NA                             |                                       |
| Other NA                                    |                                       |
| Other: NA                                   |                                       |

| Lights:  |                                                                            |
|----------|----------------------------------------------------------------------------|
| Nur      | mber of lights: See attached photometric plan (C3.1)                       |
| 2        |                                                                            |
| Loc      | cation: See attached photometric plan (C3.1)                               |
| Но       | urs: Dusk-Dawn                                                             |
| Тур      | pe: Pole mounted LEDs                                                      |
| Signs:   |                                                                            |
| Тур      | oe: See attached elevations (A2.0 & A2.1) - channel letters & logo         |
| 100      | hted: See attached elevations (A2.0 & A2.1) - yes                          |
|          | e: See attached elevations (A2.0 & A2.1) cation: On building               |
| Se       | tbacks: NA                                                                 |
| Drives:  | mber of:  1 via cross access easement, plus one on west side in the future |
|          | cation: West side of site                                                  |
| Wi       | dth:30'                                                                    |
| Parking: |                                                                            |
| Nu       | mber of stalls: 59                                                         |
|          | cation of stalls: West & South of hotel                                    |
| Se       | tbacks: 25'                                                                |
| Su       | rfacing: Asphalt                                                           |
| Sc       | reening: NA                                                                |
| Drainage |                                                                            |
| Sto      | orm sewer: Yes                                                             |
|          | ick beds: NA                                                               |
|          | tention pond: Regional stormwater pond                                     |
|          | tention pond: Regional stormwater pond                                     |