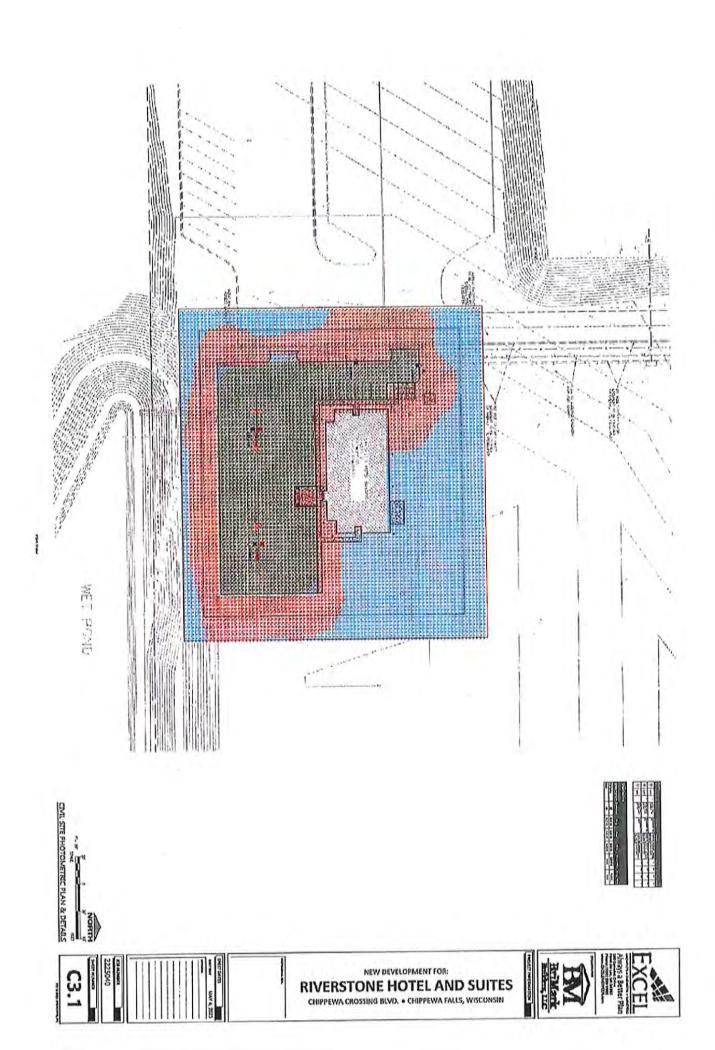

| Lights:  |                                                                            |
|----------|----------------------------------------------------------------------------|
| Nur      | mber of lights: See attached photometric plan (C3.1)                       |
| 2        |                                                                            |
| Loc      | cation: See attached photometric plan (C3.1)                               |
| Но       | urs: Dusk-Dawn                                                             |
| Тур      | pe: Pole mounted LEDs                                                      |
| Signs:   |                                                                            |
| Тур      | oe: See attached elevations (A2.0 & A2.1) - channel letters & logo         |
| 100      | hted: See attached elevations (A2.0 & A2.1) - yes                          |
|          | e: See attached elevations (A2.0 & A2.1) cation: On building               |
| Se       | tbacks: NA                                                                 |
| Drives:  | mber of:  1 via cross access easement, plus one on west side in the future |
|          | cation: West side of site                                                  |
| Wi       | dth:30'                                                                    |
| Parking: |                                                                            |
| Nu       | mber of stalls: 59                                                         |
|          | cation of stalls: West & South of hotel                                    |
| Se       | tbacks: 25'                                                                |
| Su       | rfacing: Asphalt                                                           |
| Sc       | reening: NA                                                                |
| Drainage |                                                                            |
| Sto      | orm sewer: Yes                                                             |
|          | ick beds: NA                                                               |
|          | tention pond: Regional stormwater pond                                     |
|          | tention pond: Regional stormwater pond                                     |