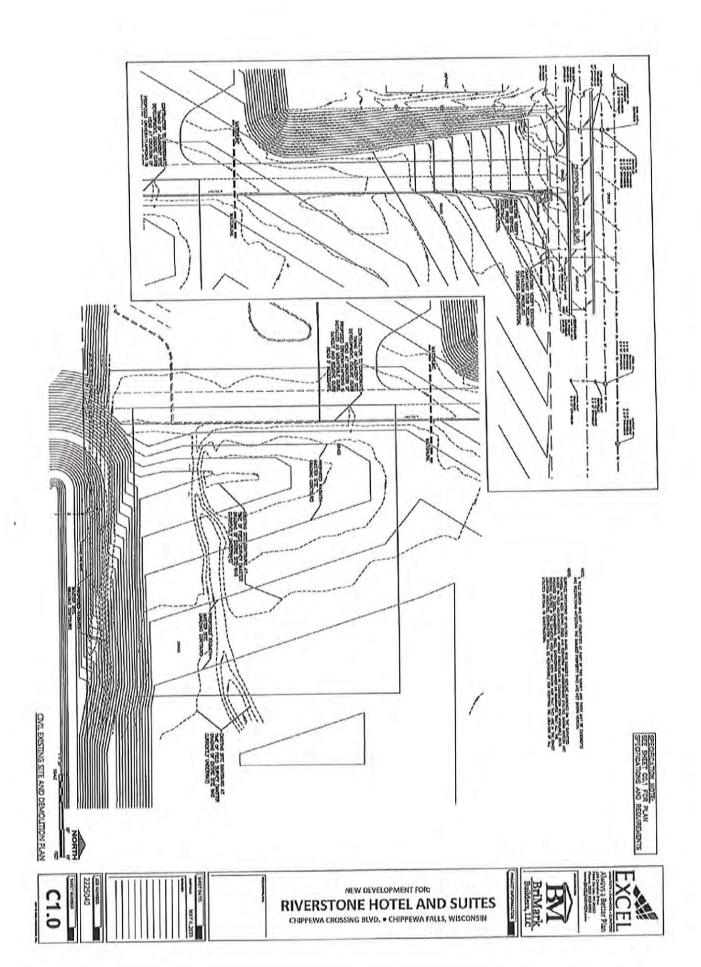

## Commercial Planned Development Conditional Use Permit Resolution No. 2023-01

b) The driveway, grading and pavement plan be constructed as shown on the attached plan.

c) That all building and structure plans be designed, inspected, and stamped or sealed by a Professional Engineer registered and licensed to practice in the State of Wisconsin.

- d) That the building height above the 35' maximum principal structure height for a C-2 Commercial Zoning District be allowed as shown on the attached site plan.
- e) All outside lighting shall be constructed as shown on the attached plans.
- f) Chapter 17.47(13) shall apply and this permit shall terminate if the use for which this permit is issued shall cease for a continuous two (2) year period.
- g) Modifications or changes to this permit may be made only by the Plan Commission after an application for an amendment has been duly filed and notices and hearing requirements have been complied with.
- h) That all Federal, State of Wisconsin, County of Chippewa and City of Chippewa Falls approvals and permits be obtained as necessary.
- i) That the attached plans become part of this Conditional Use Permit and available for inspection in the offices of the City Engineer and the City Inspector.

A Planned Development Conditional Use Permit Resolution to allow Chip-Wa Hotel Group LLC to construct a hotel on Lot #1 of Certified Survey Map #5713, on part of Parcel #22808-0841-75665001, and exceed the 35' maximum height in a C-2 Commercial Zoning District, located on Chippewa Crossing Boulevard in the City of Chippewa Falls.

| Address of Property:                                           | Chippewa Crossing Blvd                                                       |                                                                                                                                                     |
|----------------------------------------------------------------|------------------------------------------------------------------------------|-----------------------------------------------------------------------------------------------------------------------------------------------------|
| Lot 1 of CSM 5713                                              | Subdivision:                                                                 | Part of 22808-0841-7566500<br>Parcel#                                                                                                               |
| Legal Description: Lot 1 o                                     | f CSM No 5713 recorded in the office                                         | of the Register of Deeds for Chippewa County,                                                                                                       |
| redivision of Lot 2 of CSM No. being part of the NE 1/4 of the | 5665, recorded in Volume 28 of CSM's                                         | 211-215 as Document No. 940007, being a son page 97-104 as Document No. 937905, of the SE 1/4 of the NW 1/4 of Section 9, ippewa County, Wisconsin. |
| Zoning classification of pr                                    | operty: C-2                                                                  |                                                                                                                                                     |
|                                                                |                                                                              |                                                                                                                                                     |
| Purpose for which this Pe requested:                           | rmit is being                                                                | <u> </u>                                                                                                                                            |
| Planned Unit Development a                                     | pproval required for building height of standard of 35' in the C-2 district. | 52' to the tallest parapet, which exceeds                                                                                                           |
|                                                                |                                                                              |                                                                                                                                                     |
|                                                                |                                                                              | *                                                                                                                                                   |
|                                                                |                                                                              |                                                                                                                                                     |
| Existing use of property w                                     | ithin 300 feet of subject property                                           | /: (List or attach map)                                                                                                                             |
| Proposed project                                               | s in the Chippewa Crossing developm                                          | ent.                                                                                                                                                |
|                                                                |                                                                              | - w                                                                                                                                                 |

public's interest, the purposes of this Chapter and the general area in which it is located: The requested building height will not harm the public interest and/or adjacent or nearby properties. Operational plans of the proposed use: Hours of Operation: 24 hours per day Days of Operation: 7 days per week Number of Employees: 5-10 Full-time Part-time Capacity: Number of Units: 58 hotel rooms Size: Number of Residents/Children: Ages:\_ Other: Building plans: Existing buildings: NA Hotel Proposed buildings: NA Use of part of building: Proposed additions:\_\_\_ NA Future additions: NA