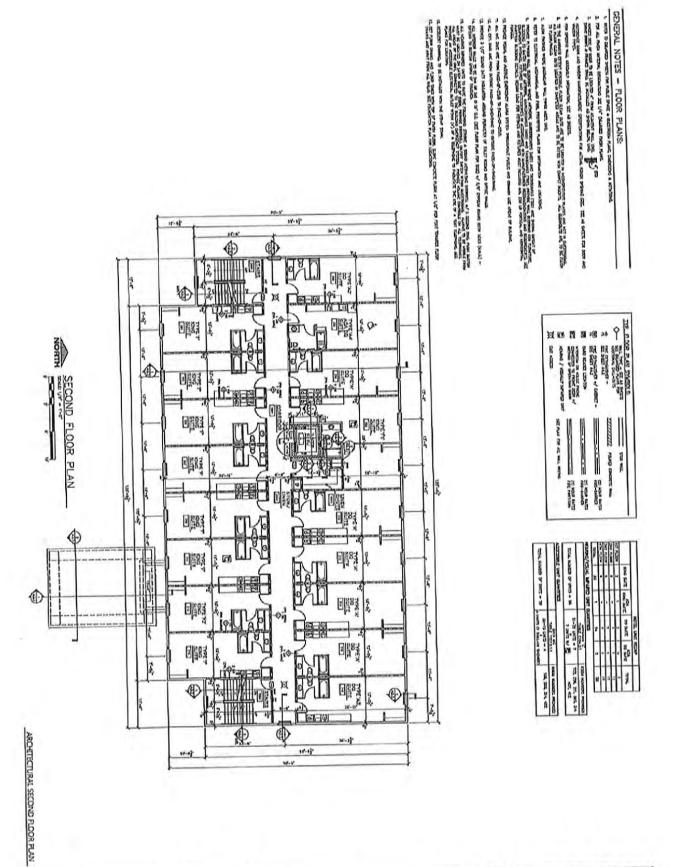

A Planned Development Conditional Use Permit Resolution to allow Chip-Wa Hotel Group LLC to construct a hotel on Lot #1 of Certified Survey Map #5713, on part of Parcel #22808-0841-75665001, and exceed the 35' maximum height in a C-2 Commercial Zoning District, located on Chippewa Crossing Boulevard in the City of Chippewa Falls.

This parcel is currently zoned C-2 Commercial District.

Following the hearing, the Plan Commission will consider adoption of a resolution granting the permit.

A copy of the proposed resolution with the conditions of the proposed permit may be inspected at the office of the City Engineer in the Municipal Building at 30 West Central Street during regular office hours. (8:30 A.M. to 3:30 P.M.)

| Address of Property:                                           | Chippewa Crossing Blvd                                                       |                                                                                                                                                     |
|----------------------------------------------------------------|------------------------------------------------------------------------------|-----------------------------------------------------------------------------------------------------------------------------------------------------|
| Lot 1 of CSM 5713                                              | Subdivision:                                                                 | Part of 22808-0841-7566500<br>Parcel#                                                                                                               |
| Legal Description: Lot 1 o                                     | f CSM No 5713 recorded in the office                                         | of the Register of Deeds for Chippewa County,                                                                                                       |
| redivision of Lot 2 of CSM No. being part of the NE 1/4 of the | 5665, recorded in Volume 28 of CSM's                                         | 211-215 as Document No. 940007, being a son page 97-104 as Document No. 937905, of the SE 1/4 of the NW 1/4 of Section 9, ippewa County, Wisconsin. |
| Zoning classification of pr                                    | operty: C-2                                                                  |                                                                                                                                                     |
|                                                                |                                                                              |                                                                                                                                                     |
| Purpose for which this Pe requested:                           | rmit is being                                                                | <u> </u>                                                                                                                                            |
| Planned Unit Development a                                     | pproval required for building height of standard of 35' in the C-2 district. | 52' to the tallest parapet, which exceeds                                                                                                           |
|                                                                |                                                                              |                                                                                                                                                     |
|                                                                |                                                                              | *                                                                                                                                                   |
|                                                                |                                                                              |                                                                                                                                                     |
| Existing use of property w                                     | ithin 300 feet of subject property                                           | /: (List or attach map)                                                                                                                             |
| Proposed project                                               | s in the Chippewa Crossing developm                                          | ent.                                                                                                                                                |
|                                                                |                                                                              | - w                                                                                                                                                 |