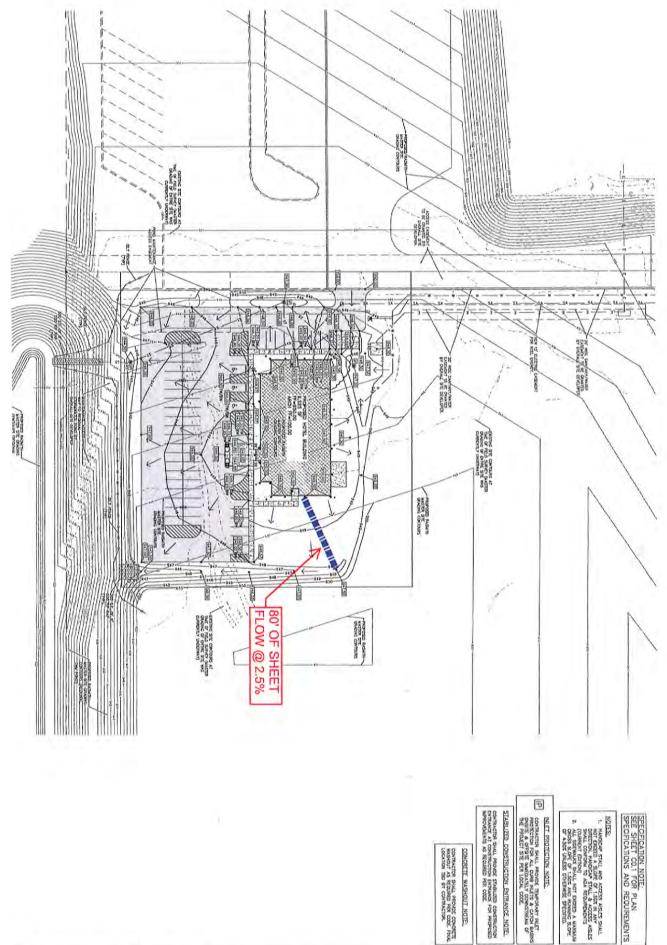

## Commercial Planned Development Conditional Use Permit Resolution No. 2023-01

b) The driveway, grading and pavement plan be constructed as shown on the attached plan.

c) That all building and structure plans be designed, inspected, and stamped or sealed by a Professional Engineer registered and licensed to practice in the State of Wisconsin.

- d) That the building height above the 35' maximum principal structure height for a C-2 Commercial Zoning District be allowed as shown on the attached site plan.
- e) All outside lighting shall be constructed as shown on the attached plans.
- f) Chapter 17.47(13) shall apply and this permit shall terminate if the use for which this permit is issued shall cease for a continuous two (2) year period.
- g) Modifications or changes to this permit may be made only by the Plan Commission after an application for an amendment has been duly filed and notices and hearing requirements have been complied with.
- h) That all Federal, State of Wisconsin, County of Chippewa and City of Chippewa Falls approvals and permits be obtained as necessary.
- i) That the attached plans become part of this Conditional Use Permit and available for inspection in the offices of the City Engineer and the City Inspector.

| Lights:  |                                                                            |
|----------|----------------------------------------------------------------------------|
| Nur      | mber of lights: See attached photometric plan (C3.1)                       |
| 2        |                                                                            |
| Loc      | cation: See attached photometric plan (C3.1)                               |
| Но       | urs: Dusk-Dawn                                                             |
| Тур      | pe: Pole mounted LEDs                                                      |
| Signs:   |                                                                            |
| Тур      | oe: See attached elevations (A2.0 & A2.1) - channel letters & logo         |
| 100      | hted: See attached elevations (A2.0 & A2.1) - yes                          |
|          | e: See attached elevations (A2.0 & A2.1) cation: On building               |
| Se       | tbacks: NA                                                                 |
| Drives:  | mber of:  1 via cross access easement, plus one on west side in the future |
|          | cation: West side of site                                                  |
| Wi       | dth:30'                                                                    |
| Parking: |                                                                            |
| Nu       | mber of stalls: 59                                                         |
|          | cation of stalls: West & South of hotel                                    |
| Se       | tbacks: 25'                                                                |
| Su       | rfacing: Asphalt                                                           |
| Sc       | reening: NA                                                                |
| Drainage |                                                                            |
| Sto      | orm sewer: Yes                                                             |
|          | ick beds: NA                                                               |
|          | tention pond: Regional stormwater pond                                     |
|          | tention pond: Regional stormwater pond                                     |