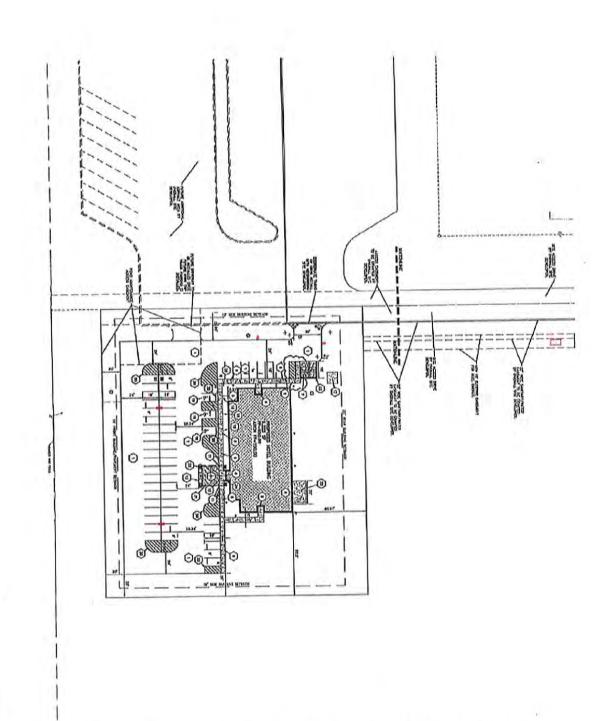

## Commercial Planned Development Conditional Use Permit Resolution No. 2023-01

b) The driveway, grading and pavement plan be constructed as shown on the attached plan.

c) That all building and structure plans be designed, inspected, and stamped or sealed by a Professional Engineer registered and licensed to practice in the State of Wisconsin.

- d) That the building height above the 35' maximum principal structure height for a C-2 Commercial Zoning District be allowed as shown on the attached site plan.
- e) All outside lighting shall be constructed as shown on the attached plans.
- f) Chapter 17.47(13) shall apply and this permit shall terminate if the use for which this permit is issued shall cease for a continuous two (2) year period.
- g) Modifications or changes to this permit may be made only by the Plan Commission after an application for an amendment has been duly filed and notices and hearing requirements have been complied with.
- h) That all Federal, State of Wisconsin, County of Chippewa and City of Chippewa Falls approvals and permits be obtained as necessary.
- i) That the attached plans become part of this Conditional Use Permit and available for inspection in the offices of the City Engineer and the City Inspector.

A Planned Development Conditional Use Permit Resolution to allow Chip-Wa Hotel Group LLC to construct a hotel on Lot #1 of Certified Survey Map #5713, on part of Parcel #22808-0841-75665001, and exceed the 35' maximum height in a C-2 Commercial Zoning District, located on Chippewa Crossing Boulevard in the City of Chippewa Falls.

public's interest, the purposes of this Chapter and the general area in which it is located: The requested building height will not harm the public interest and/or adjacent or nearby properties. Operational plans of the proposed use: Hours of Operation: 24 hours per day Days of Operation: 7 days per week Number of Employees: 5-10 Full-time Part-time Capacity: Number of Units: 58 hotel rooms Size: Number of Residents/Children: Ages:\_ Other: Building plans: Existing buildings: NA Hotel Proposed buildings: NA Use of part of building: Proposed additions:\_\_\_ NA Future additions: NA

| Lights:  |                                                                            |
|----------|----------------------------------------------------------------------------|
| Nur      | mber of lights: See attached photometric plan (C3.1)                       |
| 2        |                                                                            |
| Loc      | cation: See attached photometric plan (C3.1)                               |
| Но       | urs: Dusk-Dawn                                                             |
| Тур      | pe: Pole mounted LEDs                                                      |
| Signs:   |                                                                            |
| Тур      | oe: See attached elevations (A2.0 & A2.1) - channel letters & logo         |
| 100      | hted: See attached elevations (A2.0 & A2.1) - yes                          |
|          | e: See attached elevations (A2.0 & A2.1) cation: On building               |
| Se       | tbacks: NA                                                                 |
| Drives:  | mber of:  1 via cross access easement, plus one on west side in the future |
|          | cation: West side of site                                                  |
| Wi       | dth:30'                                                                    |
| Parking: |                                                                            |
| Nu       | mber of stalls: 59                                                         |
|          | cation of stalls: West & South of hotel                                    |
| Se       | tbacks: 25'                                                                |
| Su       | rfacing: Asphalt                                                           |
| Sc       | reening: NA                                                                |
| Drainage |                                                                            |
| Sto      | orm sewer: Yes                                                             |
|          | ick beds: NA                                                               |
|          | tention pond: Regional stormwater pond                                     |
|          | tention pond: Regional stormwater pond                                     |