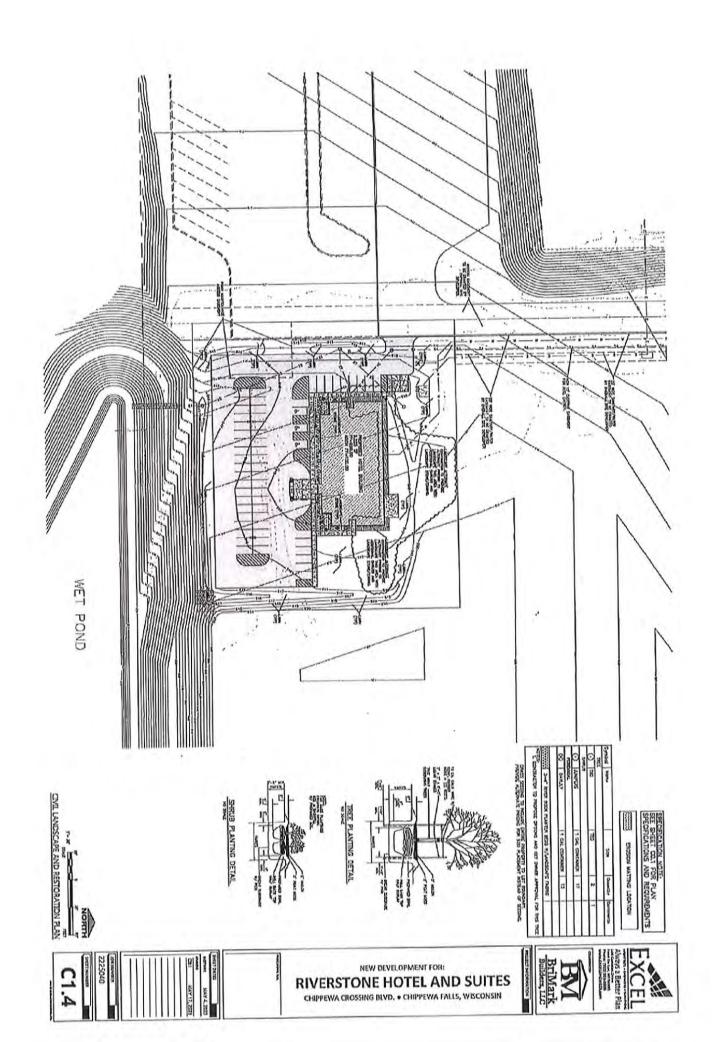

## Commercial Planned Development Conditional Use Permit Resolution No. 2023-01

b) The driveway, grading and pavement plan be constructed as shown on the attached plan.

c) That all building and structure plans be designed, inspected, and stamped or sealed by a Professional Engineer registered and licensed to practice in the State of Wisconsin.

- d) That the building height above the 35' maximum principal structure height for a C-2 Commercial Zoning District be allowed as shown on the attached site plan.
- e) All outside lighting shall be constructed as shown on the attached plans.
- f) Chapter 17.47(13) shall apply and this permit shall terminate if the use for which this permit is issued shall cease for a continuous two (2) year period.
- g) Modifications or changes to this permit may be made only by the Plan Commission after an application for an amendment has been duly filed and notices and hearing requirements have been complied with.
- h) That all Federal, State of Wisconsin, County of Chippewa and City of Chippewa Falls approvals and permits be obtained as necessary.
- i) That the attached plans become part of this Conditional Use Permit and available for inspection in the offices of the City Engineer and the City Inspector.

Recite any facts indicating that the proposed use will not be detrimental to the general

| Change in use: NA                           | ·= ·                                  |
|---------------------------------------------|---------------------------------------|
| Outside appearance: See attached elevations |                                       |
|                                             |                                       |
| Number of buildings: 1                      |                                       |
| Planting & Landscaping:                     |                                       |
| Type:See attached landscaping plan          | · · · · · · · · · · · · · · · · · · · |
|                                             |                                       |
| Timetable: Late 2023                        |                                       |
| Screening:                                  |                                       |
| Type: NA                                    |                                       |
|                                             |                                       |
| Fences: NA                                  |                                       |
| Type:Height:                                |                                       |
| Location:                                   |                                       |
| 171                                         |                                       |
| Earth Bank:                                 |                                       |
| Planting: NA                                | A share that                          |
| Maintenance: NA                             |                                       |
| Other NA                                    |                                       |
| Other: NA                                   |                                       |