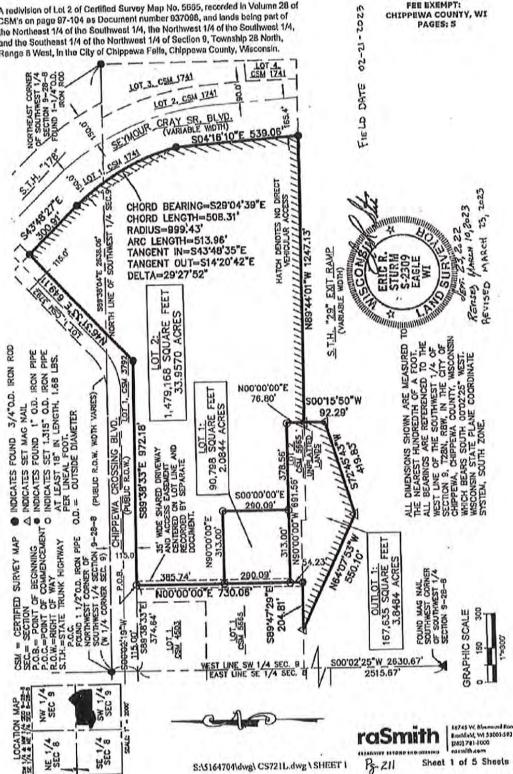

5. The Plan Commission considered the attached Certified Survey Map of Lots #3 and 4, CSM #729 and part of the NE ¼ of the SE ¼, Section 32 and the NW ¼, of the SW ¼, Section 33, all in T29N, R8W, in the City of Chippewa Falls, being +/- 1.94 acres and located west of Commerce Parkway and east of RCU Court submitted by Hiess-Loken and Associates on behalf of Hope Village. Alderperson Hiess provided background information that the lots were being combined in order to construct new buildings over the current lot lines.

Motion by Cihasky, seconded by Hubbard to recommend the Common Council approve the attached Certified Survey Map of Lots #3 and 4, CSM #729 and part of the NE ¼ of the SE ¼, Section 32 and the NW ¼, of the SW ¼, Section 33, all in T29N, R8W, in the City of Chippewa Falls, being +/- 1.94 acres and located west of Commerce Parkway and east of RCU Court submitted by Hiess-Loke and Associates on behalf of Hope Village contingent on making any revisions from County Surveyor Wenz and payment of all applicable fees. All present voting aye except Misfeldt & Hiess who recused themselves and abstained from the vote. Motion passed on an 8-0 vote with two abstentions.