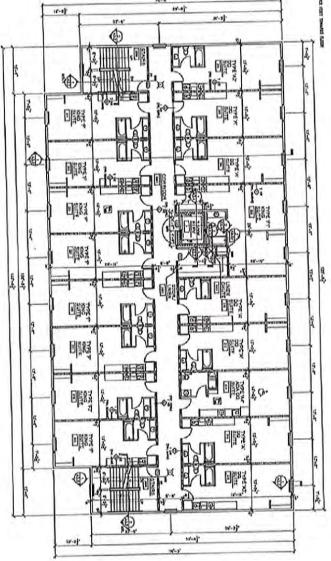

A Planned Development Conditional Use Permit Resolution to allow Chip-Wa Hotel Group LLC to construct a hotel on Lot #1 of Certified Survey Map #5713, on part of Parcel #22808-0841-75665001, and exceed the 35' maximum height in a C-2 Commercial Zoning District, located on Chippewa Crossing Boulevard in the City of Chippewa Falls.

This parcel is currently zoned C-2 Commercial District.

Following the hearing, the Plan Commission will consider adoption of a resolution granting the permit.

A copy of the proposed resolution with the conditions of the proposed permit may be inspected at the office of the City Engineer in the Municipal Building at 30 West Central Street during regular office hours. (8:30 A.M. to 3:30 P.M.)

| Address of Property:                                           | Chippewa Crossing Blvd                                                       |                                                                                                                                                     |
|----------------------------------------------------------------|------------------------------------------------------------------------------|-----------------------------------------------------------------------------------------------------------------------------------------------------|
| Lot 1 of CSM 5713                                              | Subdivision:                                                                 | Part of 22808-0841-7566500<br>Parcel#                                                                                                               |
| Legal Description: Lot 1 o                                     | f CSM No 5713 recorded in the office                                         | of the Register of Deeds for Chippewa County,                                                                                                       |
| redivision of Lot 2 of CSM No. being part of the NE 1/4 of the | 5665, recorded in Volume 28 of CSM's                                         | 211-215 as Document No. 940007, being a son page 97-104 as Document No. 937905, of the SE 1/4 of the NW 1/4 of Section 9, ippewa County, Wisconsin. |
| Zoning classification of pr                                    | operty: C-2                                                                  |                                                                                                                                                     |
|                                                                |                                                                              |                                                                                                                                                     |
| Purpose for which this Pe requested:                           | rmit is being                                                                | <u> </u>                                                                                                                                            |
| Planned Unit Development a                                     | pproval required for building height of standard of 35' in the C-2 district. | 52' to the tallest parapet, which exceeds                                                                                                           |
|                                                                |                                                                              |                                                                                                                                                     |
|                                                                |                                                                              | *                                                                                                                                                   |
|                                                                |                                                                              |                                                                                                                                                     |
| Existing use of property w                                     | ithin 300 feet of subject property                                           | /: (List or attach map)                                                                                                                             |
| Proposed project                                               | s in the Chippewa Crossing developm                                          | ent.                                                                                                                                                |
|                                                                |                                                                              | - w                                                                                                                                                 |