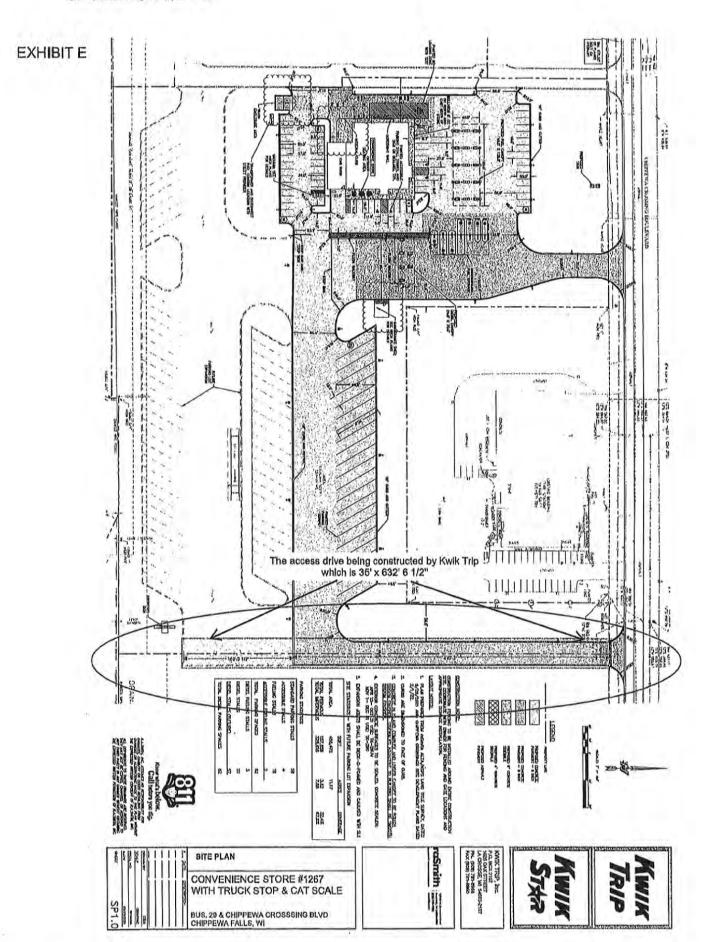

- 5. Riley Wogenese appeared to support the attached petition for a Planned Development Conditional Use Permit application from Chip-Wa Hotel Group LLC to construct a hotel on Lot #1 of CSM #5713 and exceed the 35' maximum height in a C-2 commercial district. After a short discussion about a sign for Kwik Trip going to Committee #3 to exceed height restrictions. Motion by Rubenzer, seconded by Hubbard for the Plan Commission to schedule a public hearing to consider a Planned Development Conditional Use Permit for Chip-Wa Hotel Group LLC to construct a hotel on Lot #1 of CSM #5713 and exceed the 35' maximum height in a C-2 commercial district after receipt of the advertisement fees and proper notification of adjacent property owners. All present voting aye, Motion carried.
- 6. The Plan Commission considered the attached Certified Survey Map to subdivide parcel #22808-0612-60062709 and located at 12 East Elm Street submitted by Hiess-Loken and Associates on behalf of Robert and Anneliese Fish. Alderperson Hiess explained that the Fish's would like to separate the residential units from the former Mary Ann's Rootbeer stand dividing lots 9 and 10 into lots 1 and 2 as proposed. After subdivision, proposed lot 2 will either be requested to be rezoned to a C-3 Central Business District or requested for a special use permit for the rootbeer stand.

<u>Motion</u> by Rubenzer, seconded by Varga to recommend the Common Council approve the attached Certified Survey Map to subdivide parcel #22808-0612-60062709 and located at 12 East Elm Street submitted by Hiess-Loken and Associates on behalf of Robert and Anneliese Fish contingent on;

- 1) revisions from County Surveyor Sam Wentz
- 2) receipt of the Certified Survey Map review fees
- 3) returning a copy of the approved signed and recorded Certified Survey Map to the City of Chippewa Falls Engineering Department.

All present voting aye, except Hiess who recused himself and abstained from the vote. Motion carried.

7. Motion by Hubbard, seconded by Varga to adjourn. All present voting aye. Motion carried. The Plan Commission adjourned at 6:58P.M.