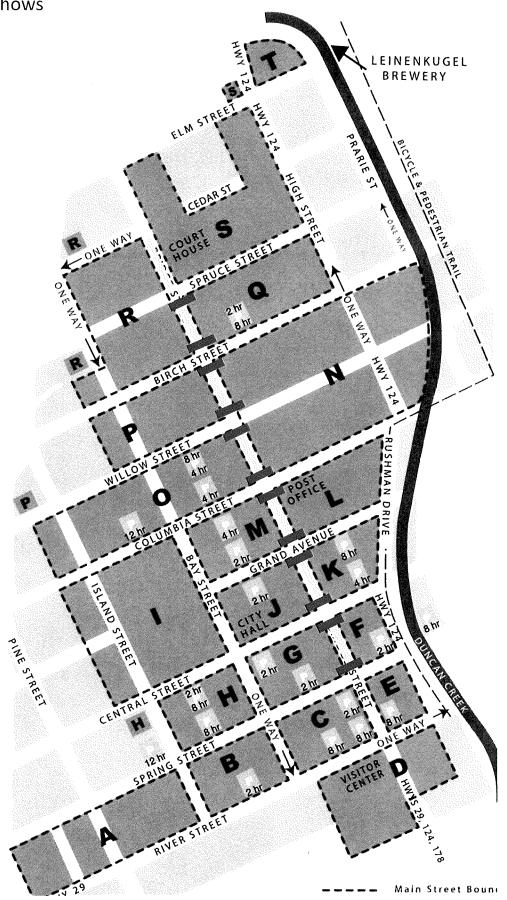

# 8. APPLICATIONS

- (a) Consider Street Use Permit Application from Chippewa Falls Main Street for the Cruise In Car Shows to be held on June 17, July 15, September 9, and October 5 utilizing the 100-800 blocks of N Bridge Street. (see recommendation of the BPW)
- (b) Consider Street Use Permit Application from the Chippewa Falls Patriotic Council for the Memorial Day Parade to be held on May 29, 2023 utilizing various City Streets (see attached map).
- (c) Consider Street Use Permit Application from the Church of Notre Dame for the Corpus Christi Procession to be held on June 11, 2023 utilizing various City Streets (see attached map).
- (d) Consider Street Use Permit Application from the Chippewa Valley Century Ride for the Chippewa Valley Century Ride to be held on May 28, 2023 utilizing various City Streets (see attached map).
- (e) Consider Application for Temporary Class "B" Beer Retailer's License from the Chippewa Valley Century Ride for the Chippewa Valley Century Ride to be held on May 28, 2023 at the Northern Wisconsin State Fairgrounds, 225 Edward Street.
- 9. PETITIONS None
- 10. MAYOR ANNOUNCES APPOINTMENTS None
- 11. MAYOR'S REPORT None
- 12. REPORT OF OFFICERS None
- 13. ORDINANCES None