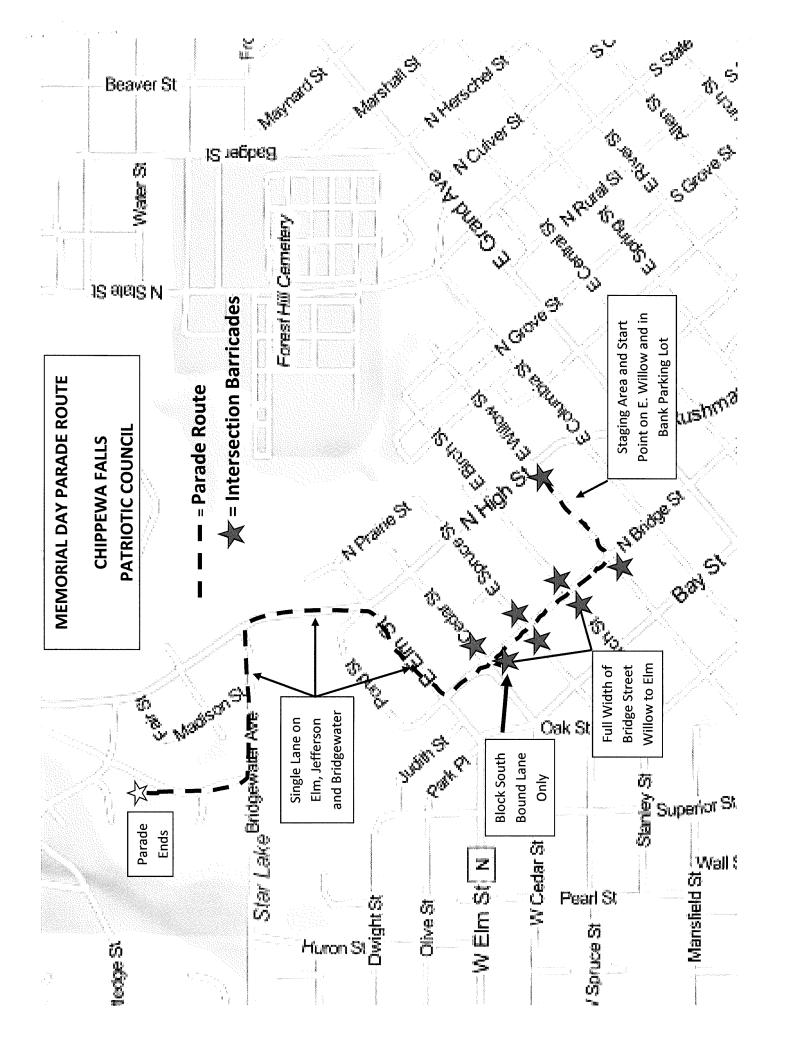

# 8. APPLICATIONS

- (a) Consider Street Use Permit Application from Chippewa Falls Main Street for the Cruise In Car Shows to be held on June 17, July 15, September 9, and October 5 utilizing the 100-800 blocks of N Bridge Street. (see recommendation of the BPW)
- (b) Consider Street Use Permit Application from the Chippewa Falls Patriotic Council for the Memorial Day Parade to be held on May 29, 2023 utilizing various City Streets (see attached map).
- (c) Consider Street Use Permit Application from the Church of Notre Dame for the Corpus Christi Procession to be held on June 11, 2023 utilizing various City Streets (see attached map).
- (d) Consider Street Use Permit Application from the Chippewa Valley Century Ride for the Chippewa Valley Century Ride to be held on May 28, 2023 utilizing various City Streets (see attached map).
- (e) Consider Application for Temporary Class "B" Beer Retailer's License from the Chippewa Valley Century Ride for the Chippewa Valley Century Ride to be held on May 28, 2023 at the Northern Wisconsin State Fairgrounds, 225 Edward Street.
- 9. PETITIONS None
- 10. MAYOR ANNOUNCES APPOINTMENTS None
- 11. MAYOR'S REPORT None
- 12. REPORT OF OFFICERS None
- 13. ORDINANCES None