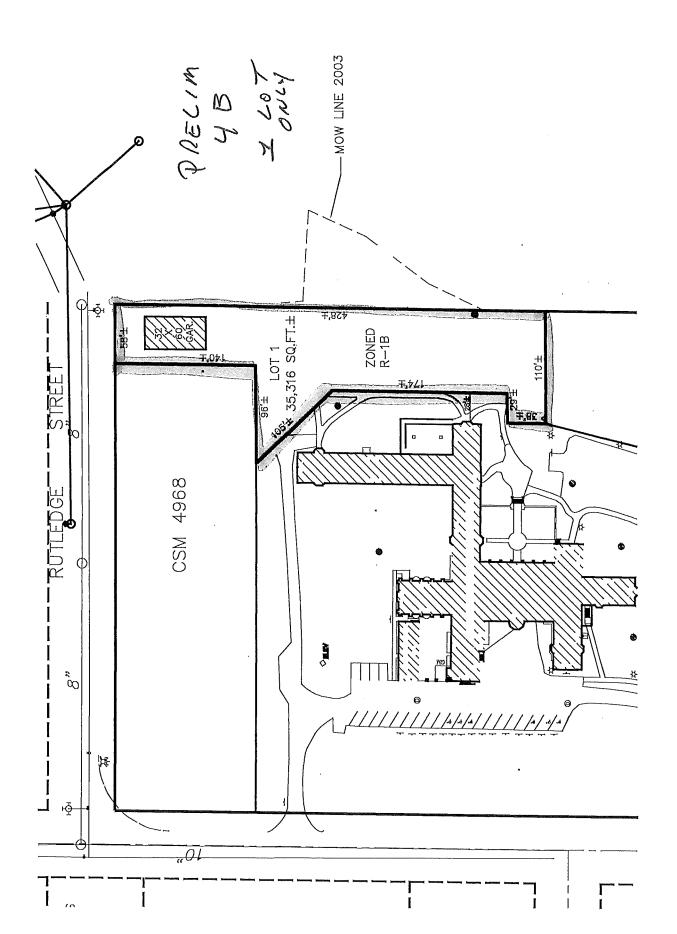

# 14. RESOLUTIONS

- (a) Consider Resolution #2023-16 Entitled: Resolution Final Plat of Wissota Meadows.
- **(b)** Consider **Resolution #2023-17 Entitled:** Resolution Approving a Certified Survey Map (Chippewa Crossing Partners).
- (c) Consider Resolution #2023-18 Entitled: Resolution Approving a Certified Survey Map (Estensen).
- (d) Consider Resolution #2023-19 Entitled: Resolution Approving a Certified Survey Map (Dove Healthcare).
- **(e)** Consider **Resolution #2023-20 Entitled:** Resolution Approving a Certified Survey Map (Dove Healthcare).