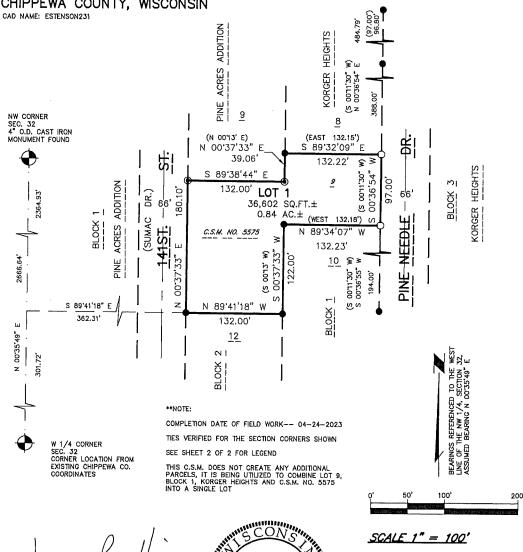

# 14. RESOLUTIONS

- (a) Consider Resolution #2023-16 Entitled: Resolution Final Plat of Wissota Meadows.
- **(b)** Consider **Resolution #2023-17 Entitled:** Resolution Approving a Certified Survey Map (Chippewa Crossing Partners).
- (c) Consider Resolution #2023-18 Entitled: Resolution Approving a Certified Survey Map (Estensen).
- (d) Consider Resolution #2023-19 Entitled: Resolution Approving a Certified Survey Map (Dove Healthcare).
- **(e)** Consider **Resolution #2023-20 Entitled:** Resolution Approving a Certified Survey Map (Dove Healthcare).