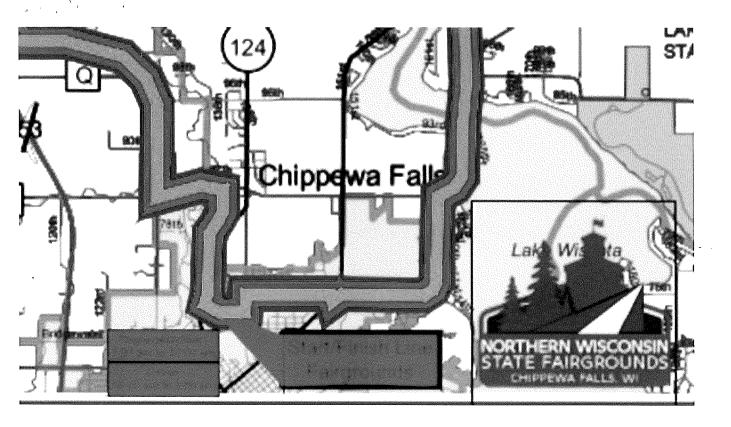

# 8. APPLICATIONS

- (a) Consider Street Use Permit Application from Chippewa Falls Main Street for the Cruise In Car Shows to be held on June 17, July 15, September 9, and October 5 utilizing the 100-800 blocks of N Bridge Street. (see recommendation of the BPW)
- (b) Consider Street Use Permit Application from the Chippewa Falls Patriotic Council for the Memorial Day Parade to be held on May 29, 2023 utilizing various City Streets (see attached map).
- (c) Consider Street Use Permit Application from the Church of Notre Dame for the Corpus Christi Procession to be held on June 11, 2023 utilizing various City Streets (see attached map).
- (d) Consider Street Use Permit Application from the Chippewa Valley Century Ride for the Chippewa Valley Century Ride to be held on May 28, 2023 utilizing various City Streets (see attached map).
- (e) Consider Application for Temporary Class "B" Beer Retailer's License from the Chippewa Valley Century Ride for the Chippewa Valley Century Ride to be held on May 28, 2023 at the Northern Wisconsin State Fairgrounds, 225 Edward Street.
- 9. PETITIONS None
- 10. MAYOR ANNOUNCES APPOINTMENTS None
- 11. MAYOR'S REPORT None
- 12. REPORT OF OFFICERS None
- 13. ORDINANCES None