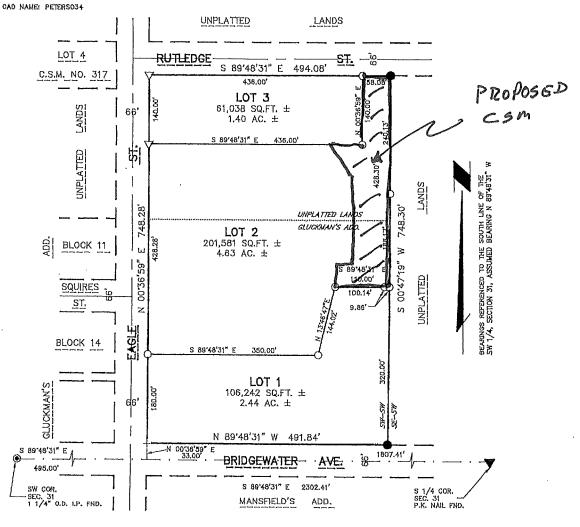

# 14. RESOLUTIONS

- (a) Consider Resolution #2023-16 Entitled: Resolution Final Plat of Wissota Meadows.
- **(b)** Consider **Resolution #2023-17 Entitled:** Resolution Approving a Certified Survey Map (Chippewa Crossing Partners).
- (c) Consider Resolution #2023-18 Entitled: Resolution Approving a Certified Survey Map (Estensen).
- (d) Consider Resolution #2023-19 Entitled: Resolution Approving a Certified Survey Map (Dove Healthcare).
- **(e)** Consider **Resolution #2023-20 Entitled:** Resolution Approving a Certified Survey Map (Dove Healthcare).