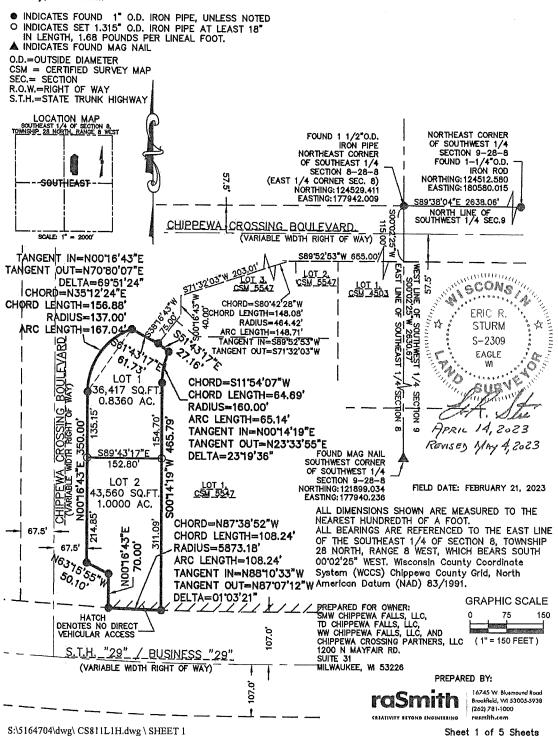

# 14. RESOLUTIONS

- (a) Consider Resolution #2023-16 Entitled: Resolution Final Plat of Wissota Meadows.
- **(b)** Consider **Resolution #2023-17 Entitled:** Resolution Approving a Certified Survey Map (Chippewa Crossing Partners).
- (c) Consider Resolution #2023-18 Entitled: Resolution Approving a Certified Survey Map (Estensen).
- (d) Consider Resolution #2023-19 Entitled: Resolution Approving a Certified Survey Map (Dove Healthcare).
- **(e)** Consider **Resolution #2023-20 Entitled:** Resolution Approving a Certified Survey Map (Dove Healthcare).