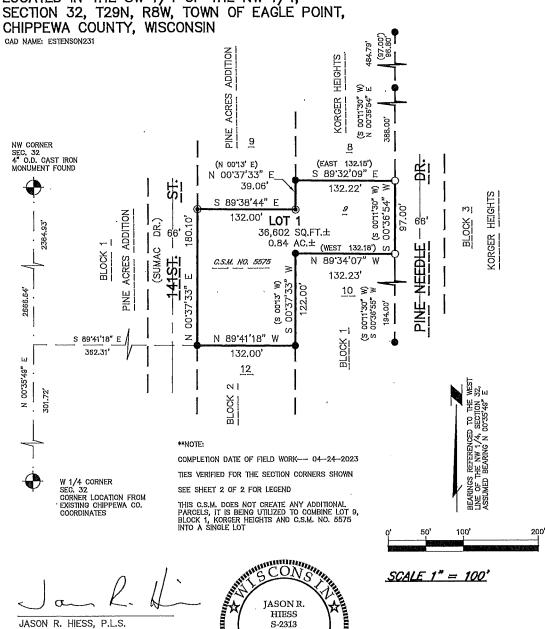

# 14. RESOLUTIONS

- (a) Consider Resolution #2023-16 Entitled: Resolution Final Plat of Wissota Meadows.
- **(b)** Consider **Resolution #2023-17 Entitled:** Resolution Approving a Certified Survey Map (Chippewa Crossing Partners).
- (c) Consider Resolution #2023-18 Entitled: Resolution Approving a Certified Survey Map (Estensen).
- (d) Consider Resolution #2023-19 Entitled: Resolution Approving a Certified Survey Map (Dove Healthcare).
- **(e)** Consider **Resolution #2023-20 Entitled:** Resolution Approving a Certified Survey Map (Dove Healthcare).