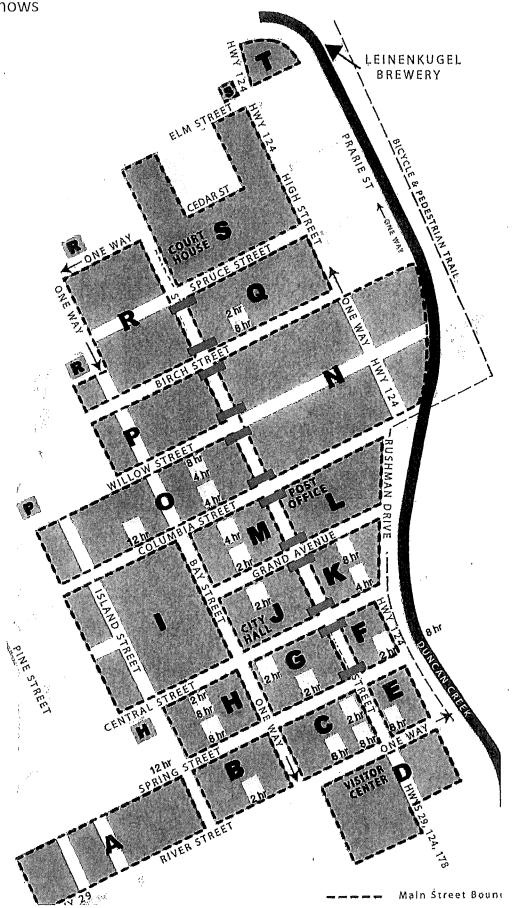

# 8. APPLICATIONS

- (a) Consider Street Use Permit Application from Chippewa Falls Main Street for the Cruise In Car Shows to be held on June 17, July 15, September 9, and October 5 utilizing the 100-800 blocks of N Bridge Street. (see recommendation of the BPW)
- (b) Consider Street Use Permit Application from the Chippewa Falls Patriotic Council for the Memorial Day Parade to be held on May 29, 2023 utilizing various City Streets (see attached map).
- (c) Consider Street Use Permit Application from the Church of Notre Dame for the Corpus Christi Procession to be held on June 11, 2023 utilizing various City Streets (see attached map).
- (d) Consider Street Use Permit Application from the Chippewa Valley Century Ride for the Chippewa Valley Century Ride to be held on May 28, 2023 utilizing various City Streets (see attached map).
- (e) Consider Application for Temporary Class "B" Beer Retailer's License from the Chippewa Valley Century Ride for the Chippewa Valley Century Ride to be held on May 28, 2023 at the Northern Wisconsin State Fairgrounds, 225 Edward Street.
- 9. PETITIONS None
- 10. MAYOR ANNOUNCES APPOINTMENTS None
- 11. MAYOR'S REPORT None
- 12. REPORT OF OFFICERS None
- 13. ORDINANCES None