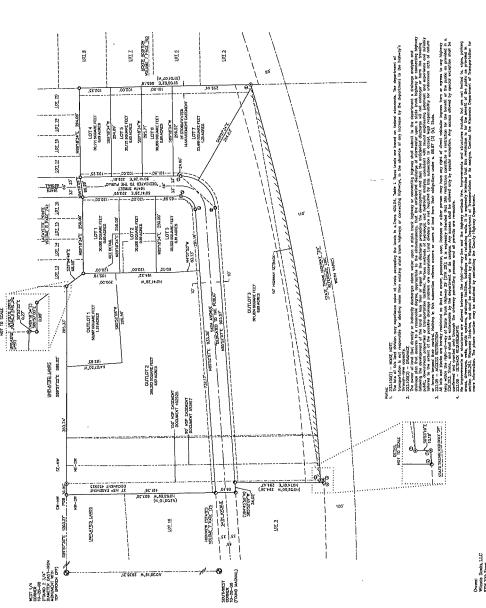

# 14. RESOLUTIONS

- (a) Consider Resolution #2023-16 Entitled: Resolution Final Plat of Wissota Meadows.
- **(b)** Consider **Resolution #2023-17 Entitled:** Resolution Approving a Certified Survey Map (Chippewa Crossing Partners).
- (c) Consider Resolution #2023-18 Entitled: Resolution Approving a Certified Survey Map (Estensen).
- (d) Consider Resolution #2023-19 Entitled: Resolution Approving a Certified Survey Map (Dove Healthcare).
- **(e)** Consider **Resolution #2023-20 Entitled:** Resolution Approving a Certified Survey Map (Dove Healthcare).

# 15. OTHER NEW OR UNFINISHED BUSINESS AS AUTHORIZED BY LAW

- (a) Discuss and consider awarding the Chippewa Crossing Boulevard Widening Project to low bidder, Haas Sons, Inc. in the amount of \$1,157,624.21.
- **(b)** Discuss and consider cancelling/rescheduling the July 4, 2023 Council Meeting to a different date and time than set by ordinance.

per event fee. All present voting aye. MOTION CARRIED.

- 3. Erik Hennisgard of S.E.H. appeared and presented the attached bid summary for the Chippewa Crossing Boulevard widening project. The estimate for the project was 1.3 million dollars. The bids were received as per the attached sheets and ranged from the low bid of \$1,157,624.21 (Haas) to \$1,479,630.00 (A-1). Mr. Hennisgard recommended the project be awarded to low bidder Haas Sons Inc. of Thorp in the amount of \$1,157,624.21. He summarized that there weren't individual bid items that varied greatly in amounts. Alderperson Hiess pointed out the difference in traffic control of \$8,500 (Haas) to \$58,000 (A-1). Those traffic control differences were also evident in the five 2023 city street improvement project bids. Director of Public Works Rubenzer surmised it could be bid unbalancing. Mr. Hennisgard said it could be that Haas already has projects in the city and thus didn't have to cover a mobilization cost whereas A-1 did. Mr. Hennisgard stated the project was slated to be completed by September 8, 2023. Motion by Hubbard, seconded by Hiess to recommend the Common Council accept the low bid of \$1,157,624.21 and award the Chippewa Crossing Boulevard widening project to Haas Sons Inc. of Thorp contingent on successful review of the bids from City Attorney Ferg. All present voting aye. MOTION CARRIED.
- 4. <u>Motion</u> by Hiess, seconded by Hubbard to adjourn. All present voting aye. <u>MOTION</u> <u>CARRIED.</u> The Board of Public Works adjourned at 5:43 PM.