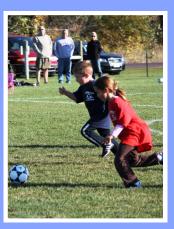

# YOUTH SOCCER

### Youth Soccer

### Saturday mornings at Casper Park, beginning April 18

Fee: \$30/ Child 1; \$25/ Child 2; \$20/ Child 3; \$15/ 4-7<sup>th</sup> Child Games: Saturdays, April 18-May 30 (No Games May 23) Ages: Under 14 and those currently in 8th Grade Equipment needed: practice ball, shin guards, & soccer cleats (U8+)