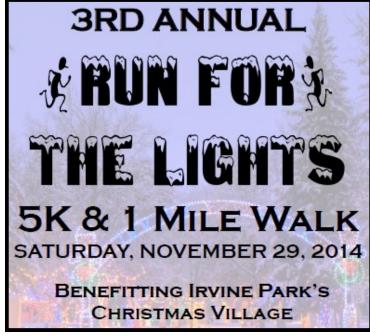

The 27th Anniversary, will feature new displays, the 3rd Annual 5K "Run for the Lights" and Holiday music playing throughout the Christmas Village.

### **Schedule of Events**

Open Daily starting on Thanksgiving Day from 7:00am-9:30pm

Opening Night: Thanksgiving Day, November 27

5:00 - 6:30pm: Walking Only

6:30 - 9:30pm: Open to traffic and walking

Run for the Lights 5K Run/Walk: Saturday, November 29

2:45: Check-In and Race-Day Registration (at Marshall Warming House)

4:00: Race Start – Park is closed to race-traffic only. Post Race – Awards, refreshments, and treats

Walk Through the Park: Saturday, December 13