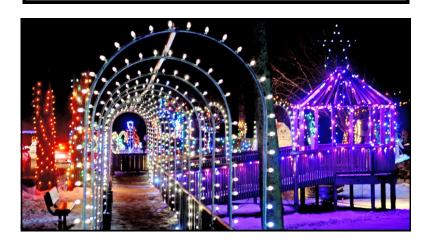

# 27TH ANNUAL CHRISTMAS VILLAGE

The Christmas Village Committee has planned another breath-taking display for this year in Irvine Park. The Chippewa Falls Christmas Village is set up during the holiday season along with a dazzling display of over 100,000 lights.

Established in 1987, as an out-growth of the Chamber of Commerce Retail Committee, the Christmas Village has grown into an independent project of great size involving individuals, businesses, volunteer organizations, and city government.

The 27th Anniversary, will feature new displays, the 3rd Annual 5K "Run for the Lights" and Holiday music playing throughout the Christmas Village.